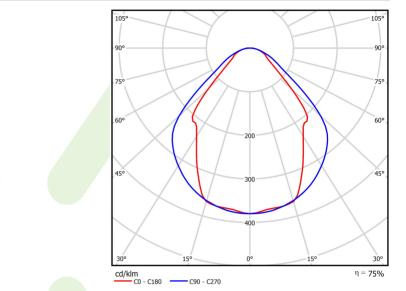

## A graph of light

## Light and electrical data

| Light source                              | LED                                    |
|-------------------------------------------|----------------------------------------|
| Luminous flux LED [lm]                    | 2617                                   |
| LED power [W]                             | 13,3                                   |
| Luminaire luminous flux [lm]              | 1971                                   |
| Power of luminaire [W]                    | 14,4                                   |
| Luminaire's light efficiency [lm/W]       | 136,9                                  |
| Color of the light [K]                    | 4000                                   |
| CRI                                       | >80                                    |
| SDCM (LED sources)                        | 3                                      |
| Beam angle [°]                            | (C0-C180) / (C90-C270) - 82,8° / 97,2° |
| Photobiological risk class (IEC/EN 62471) | RG0                                    |
| Protection against electric shock         | I                                      |
| Protection degree                         | IP20/44                                |
| Voltage                                   | 220240 V, 5060 Hz                      |
| Lifetime of LED sources [h]               | 100000 (1) / 147000 (2)                |
| Lx/By                                     | L80/B10 (1) / L70/B50 (2)              |
| Operating temperature range [°C]          | 5 ÷ 30                                 |
| Driver                                    | DIM DALI (EDD)                         |
| Power factor cos φ                        | >0,95                                  |
| Circuit load capacity                     | 14 (B10), 24 (B16), 22 (C10), 36 (C16) |