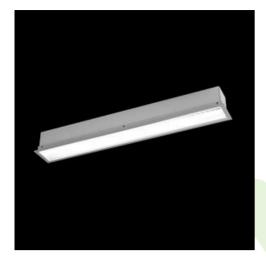

**Product: X-LINE G/K LED 2600 MICRO-PRM EDD 24 840 / L-1142** 

Index: 19.4132.2223.24

## **Description**

The group of X-line luminaries is made of aluminum profile with opal diffuser or micro-prismatic diffuser. The luminaries may be joined with special connectors providing great freedom in arranging elements of the system and its functionality.

## **Product information**

| Category | Recessed luminaires                               |
|----------|---------------------------------------------------|
| Family   | X-LINE G/K LED                                    |
| Name     | X-LINE G/K LED 2600 MICRO-PRM EDD 24 840 / L-1142 |
| Index    | 19.4132.2223.24                                   |

|      |     | -   |      |      |
|------|-----|-----|------|------|
| N/I  | cha | MIC | 21 0 | 1ata |
| IVIC | cha | นแษ | aı u | ıaıa |

| Assembly           | mounted in plasterboard ceilings          |
|--------------------|-------------------------------------------|
| Material           | aluminum                                  |
| Color              | anodised aluminum                         |
| Diffuser           | Micro-PRM (micro-prismatic diffuser PMMA) |
| Impact resistant   | IK04                                      |
| Weight [kg]        | 3,2                                       |
| Dimensions [mm]    | 1142 x 80 x 136                           |
| Mounting hole [mm] | 1132 x 70                                 |