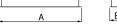

# **Mechanical data** H B

| Assembly           | mounted in plasterboard ceilings          |
|--------------------|-------------------------------------------|
| Material           | aluminum                                  |
| Color              | anodised aluminum                         |
| Diffuser           | Micro-PRM (micro-prismatic diffuser PMMA) |
| Impact resistant   | IK04                                      |
| Weight [kg]        | 1,73                                      |
| Dimensions [mm]    | 582 x 80 x 136                            |
| Mounting hole [mm] | 572 x 70                                  |
|                    |                                           |