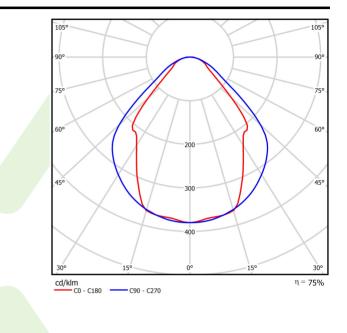

| Light source                              | LED                                       |
|-------------------------------------------|-------------------------------------------|
| Luminous flux LED [lm]                    | 1420                                      |
| LED power [W]                             | 8                                         |
| Luminaire luminous flux [lm]              | 1070                                      |
| Power of luminaire [W]                    | 9                                         |
| Luminaire's light efficiency [lm/W]       | 118,9                                     |
| Color of the light [K]                    | 4000                                      |
| CRI                                       | >80                                       |
| SDCM (LED sources)                        | 3                                         |
| Beam angle [°]                            | (C0-C180) / (C90-C270) - 82,8° /<br>97,2° |
| Photobiological risk class (IEC/EN 62471) | RG0                                       |
| Protection against electric shock         | 1                                         |
| Protection degree                         | IP20/44                                   |
| Voltage                                   | 220240 V, 5060 Hz                         |
| Lifetime of LED sources [h]               | 100000 (1) / 147000 (2)                   |
| Lx/By                                     | L80/B10 (1) / L70/B50 (2)                 |
| Operating temperature range [°C]          | 5 ÷ 30                                    |
| Driver                                    | standard on/off (E)                       |
| Power factor cos φ                        | >0,9                                      |
| Circuit load capacity                     | 23 (B10), 36 (B16), 35(C10), 60 (C16)     |
|                                           |                                           |

## A graph of light