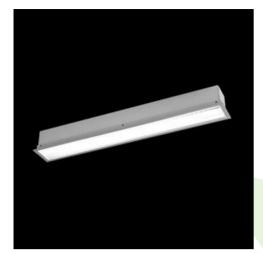

Product: X-LINE G/K LED 8800 MICRO-PRM EDD 24 830 / L-2262MM

Index: 19.4131.9213.24

### **Description**

The group of X-line luminaries is made of aluminum profile with opal diffuser or micro-prismatic diffuser. The luminaries may be joined with special connectors providing great freedom in arranging elements of the system and its functionality.

# Mechanical data

| Assembly           | mounted in plasterboard ceilings          |
|--------------------|-------------------------------------------|
| Material           | aluminum                                  |
| Color              | anodised aluminum                         |
| Diffuser           | Micro-PRM (micro-prismatic diffuser PMMA) |
| Impact resistant   | IK04                                      |
| Dimensions [mm]    | 2262 x 80 x 136                           |
| Mounting hole [mm] | 2252 x 70                                 |