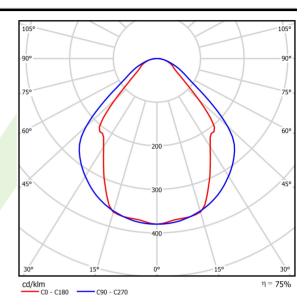

(EDD)                            |
| Power factor cos φ                        | >0,95                                     |
| Circuit load capacity                     | 14 (B10), 23 (B16), 22 (C10), 35<br>(C16) |



# Mechanical data





| Assembly           | mounted in plasterboard ceilings          |
|--------------------|-------------------------------------------|
| Material           | aluminum                                  |
| Color              | anodised aluminum                         |
| Diffuser           | Micro-PRM (micro-prismatic diffuser PMMA) |
| Impact resistant   | IK04                                      |
| Dimensions [mm]    | 2262 x 80 x 136                           |
| Mounting hole [mm] | 2252 x 70                                 |

# A graph of light