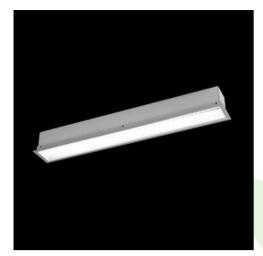

Product: X-LINE G/K LED 8800 PLX EDD 24 840 / L-2262

Index: 19.4131.9123.24

## **Description**

The group of X-line luminaries is made of aluminum profile with opal diffuser or micro-prismatic diffuser. The luminaries may be joined with special connectors providing great freedom in arranging elements of the system and its functionality.

## Mechanical data

| Assembly           | mounted in plasterboard ceilings |
|--------------------|----------------------------------|
| Material           | aluminum                         |
| Color              | anodised aluminum                |
| Diffuser           | PLX (PMMA opal)                  |
| Impact resistant   | IK04                             |
| Dimensions [mm]    | 2262 x 80 x 136                  |
| Mounting hole [mm] | 2252 x 70                        |