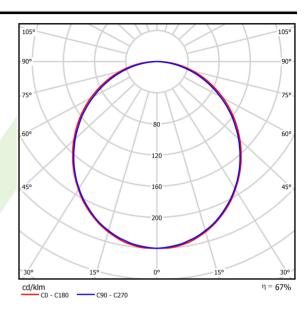

## Light and electrical data

| Light source                              | LED                                       |
|-------------------------------------------|-------------------------------------------|
| Luminous flux LED [lm]                    | 9130                                      |
| LED power [W]                             | 46,8                                      |
| Luminaire luminous flux [lm]              | 6086                                      |
| Power of luminaire [W]                    | 49,1                                      |
| Luminaire's light efficiency [lm/W]       | 124                                       |
| Color of the light [K]                    | 4000                                      |
| CRI                                       | >80                                       |
| SDCM (LED sources)                        | 3                                         |
| Beam angle [°]                            | (C0-C180) / (C90-C270) - 109° /<br>107,2° |
| Photobiological risk class (IEC/EN 62471) | RG0                                       |
| Protection against electric shock         | I                                         |
| Protection degree                         | IP20/44                                   |
| Voltage                                   | 220240 V, 5060 Hz                         |
| Lifetime of LED sources [h]               | 100000 (1) / 147000 (2)                   |
| Lx/By                                     | L80/B10 (1) / L70/B50 (2)                 |
| Operating temperature range [°C]          | F : 00                                    |
| operating temperature range [ o]          | 5 ÷ 30                                    |
| Driver                                    | DIM DALI (EDD)                            |
| 1 0 1 0 1 1                               |                                           |