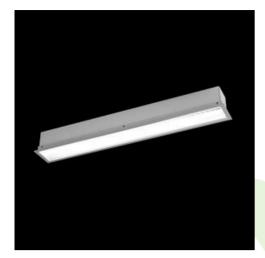

# **Description**

The group of X-line luminaries is made of aluminum profile with opal diffuser or micro-prismatic diffuser. The luminaries may be joined with special connectors providing great freedom in arranging elements of the system and its functionality.

# Mechanical data

| Assembly           | mounted in plasterboard ceilings |
|--------------------|----------------------------------|
| Material           | aluminum                         |
| Color              | anodised aluminum                |
| Diffuser           | PLX (PMMA opal)                  |
| Impact resistant   | IK04                             |
| Dimensions [mm]    | 2262 x 80 x 136                  |
| Mounting hole [mm] | 2252 x 70                        |