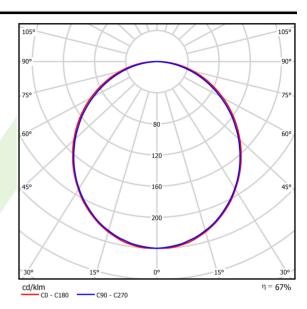

# A graph of light

# Light and electrical data

| Light source                              | LED                                       |
|-------------------------------------------|-------------------------------------------|
| Luminous flux LED [lm]                    | 8811                                      |
| LED power [W]                             | 46,8                                      |
| Luminaire luminous flux [lm]              | 5873                                      |
| Power of luminaire [W]                    | 49,1                                      |
| Luminaire's light efficiency [lm/W]       | 119,6                                     |
| Color of the light [K]                    | 3000                                      |
| CRI                                       | >80                                       |
| SDCM (LED sources)                        | 3                                         |
| Beam angle [°]                            | (C0-C180) / (C90-C270) - 109° /<br>107,2° |
| Photobiological risk class (IEC/EN 62471) | RG0                                       |
| Protection against electric shock         | I                                         |
| Protection degree                         | IP20/44                                   |
| Voltage                                   | 220240 V, 5060 Hz                         |
| Lifetime of LED sources [h]               | 100000 (1) / 147000 (2)                   |
| 1 /5                                      |                                           |
| Lx/By                                     | L80/B10 (1) / L70/B50 (2)                 |
| Operating temperature range [°C]          | L80/B10 (1) / L70/B50 (2)<br>5 ÷ 30       |
| ,                                         | ( )                                       |
| Operating temperature range [°C]          | 5 ÷ 30                                    |