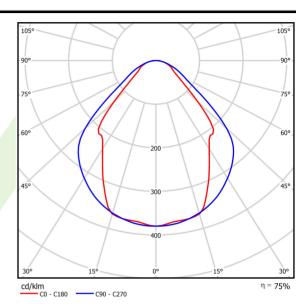

# Light and electrical data

| Light source                              | LED                                       |
|-------------------------------------------|-------------------------------------------|
| Luminous flux LED [lm]                    | 2283                                      |
| LED power [W]                             | 11,7                                      |
| Luminaire luminous flux [lm]              | 1720                                      |
| Power of luminaire [W]                    | 12,6                                      |
| Luminaire's light efficiency [lm/W]       | 136,5                                     |
| Color of the light [K]                    | 4000                                      |
| CRI                                       | >80                                       |
| SDCM (LED sources)                        | 3                                         |
| Beam angle [°]                            | (C0-C180) / (C90-C270) - 82,8° / 97,2°    |
| Photobiological risk class (IEC/EN 62471) | RG0                                       |
| Protection against electric shock         | I                                         |
| Protection degree                         | IP20/44                                   |
| Voltage                                   | 220240 V, 5060 Hz                         |
| Lifetime of LED sources [h]               | 100000 (1) / 147000 (2)                   |
| Lx/By                                     | L80/B10 (1) / L70/B50 (2)                 |
| Operating temperature range [°C]          | 5 ÷ 30                                    |
| Driver                                    | DIM DALI (EDD)                            |
| Power factor cos φ                        | >0,9                                      |
| Circuit load capacity                     | 14 (B10), 24 (B16), 22 (C10), 36<br>(C16) |

# A graph of light