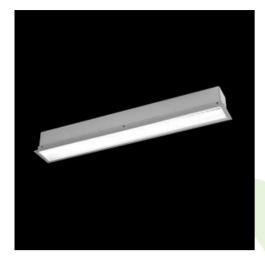

### **Description**

The group of X-line luminaries is made of aluminum profile with opal diffuser or micro-prismatic diffuser. The luminaries may be joined with special connectors providing great freedom in arranging elements of the system and its functionality.

# Mechanical data

| Assembly           | mounted in plasterboard ceilings          |
|--------------------|-------------------------------------------|
| Material           | aluminum                                  |
| Color              | anodised aluminum                         |
| Diffuser           | Micro-PRM (micro-prismatic diffuser PMMA) |
| Impact resistant   | IK04                                      |
| Dimensions [mm]    | 582 x 80 x 136                            |
| Mounting hole [mm] | 572 x 70                                  |