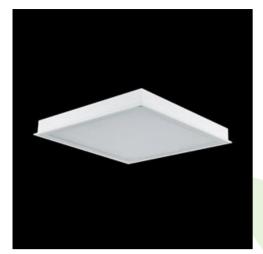

### **Description**

Luminary is recommended to be used in medical sector to illuminate such premises as: operating rooms, rooms designed for laparoscopic and endoscopic, surgeries and interventions, recovery rooms, dermatological offices and to illuminate blood collection centres, etc. Luminary designed to module suspended ceilings, equipped with highly efficient LED panels. Luminary body made from steel sheet, powder coated in white. Its characteristic feature is lack of aluminum frame what allows to exclude the unwished-for contamination in clean rooms. There are no visible elements joining the diffuser and the luminary body. This product is manufactured in production plant which holds quality management system for medical devices ISO 13485.

# Mechanical data

| Assembly         | mounted in module ceilings                 |
|------------------|--------------------------------------------|
| Material         | steel sheet                                |
| Color            | white                                      |
| Diffuser         | SLMR (laminated anti-reflective mat glass) |
| Impact resistant | IK08                                       |
| Dimensions [mm]  | 1196 x 596 x 67                            |