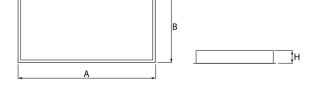

# Mechanical data

| Assembly         | mounted in module ceilings                 |
|------------------|--------------------------------------------|
| Material         | steel sheet                                |
| Color            | white                                      |
| Diffuser         | SLMR (laminated anti-reflective mat glass) |
| Impact resistant | IK08                                       |
| Dimensions [mm]  | 1196 x 596 x 67                            |