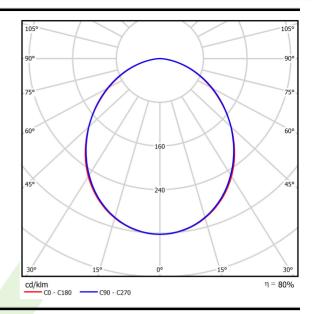

## Light and electrical data

| Light source                        | LED                                    |
|-------------------------------------|----------------------------------------|
| Luminous flux LED [lm]              | 15666                                  |
| LED power [W]                       | 99,2                                   |
| Luminaire luminous flux [lm]        | 12552                                  |
| Power of luminaire [W]              | 102,5                                  |
| Luminaire's light efficiency [lm/W] | 122,5                                  |
| Color of the light [K]              | 4000                                   |
| CRI                                 | >95                                    |
| SDCM (LED sources)                  | 3                                      |
| Beam angle [°]                      | (C0-C180) / (C90-C270) - 100° / 100,2° |
| Protection against electric shock   | I                                      |
| Protection degree                   | IP65                                   |
| Voltage                             | 220240 V, 5060 Hz                      |
| Lifetime of LED sources [h]         | 60000                                  |
| Lx/By                               | L80/B10                                |
| Operating temperature range [°C]    | 5 ÷ 30                                 |
| Driver                              | standard on/off (E)                    |
| Power factor cos φ                  | >0,95                                  |
| Circuit load capacity               | 6 (B10), 10 (B16), 10 (C10), 17 (C16)  |

# A graph of light