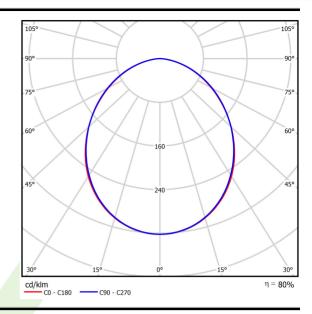

## Light and electrical data

| Light source                        | LED                                    |
|-------------------------------------|----------------------------------------|
| Luminous flux LED [lm]              | 11750                                  |
| LED power [W]                       | 72                                     |
| Luminaire luminous flux [lm]        | 9414                                   |
| Power of luminaire [W]              | 73,5                                   |
| Luminaire's light efficiency [lm/W] | 128,1                                  |
| Color of the light [K]              | 4000                                   |
| CRI                                 | >95                                    |
| SDCM (LED sources)                  | 3                                      |
| Beam angle [°]                      | (C0-C180) / (C90-C270) - 100° / 100,2° |
| Protection against electric shock   | 1                                      |
| Protection degree                   | IP65                                   |
| Voltage                             | 220240 V, 5060 Hz                      |
| Lifetime of LED sources [h]         | 60000                                  |
| Lx/By                               | L80/B10                                |
| Operating temperature range [°C]    | 5 ÷ 30                                 |
| Driver                              | standard on/off (E)                    |
| Power factor cos φ                  | >0,95                                  |
| Circuit load capacity               | 9 (B10), 15 (B16), 15 (C10), 24 (C16)  |

# A graph of light