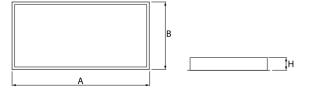

# Mechanical data

| Assembly         | mounted in module ceilings                 |
|------------------|--------------------------------------------|
| Material         | steel sheet                                |
| Color            | white                                      |
| Diffuser         | SLMR (laminated anti-reflective mat glass) |
| Impact resistant | IK08                                       |
| Dimensions [mm]  | 1196 x 596 x 67                            |