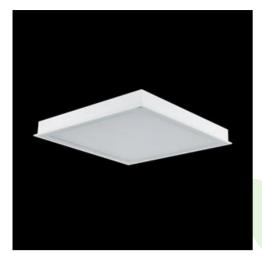

### **Description**

Luminary is recommended to be used in medical sector to illuminate such premises as: operating rooms, rooms designed for laparoscopic and endoscopic, surgeries and interventions, recovery rooms, dermatological offices and to illuminate blood collection centres, etc. Luminary designed to module suspended ceilings, equipped with highly efficient LED panels. Luminary body made from steel sheet, powder coated in white. Its characteristic feature is lack of aluminum frame what allows to exclude the unwished-for contamination in clean rooms. There are no visible elements joining the diffuser and the luminary body. This product is manufactured in production plant which holds quality management system for medical devices ISO 13485.

# Mechanical data

| Assembly         | mounted in module ceilings                 |
|------------------|--------------------------------------------|
| Material         | steel sheet                                |
| Color            | white                                      |
| Diffuser         | SLMR (laminated anti-reflective mat glass) |
| Impact resistant | IK08                                       |
| Dimensions [mm]  | 1196 x 596 x 67                            |