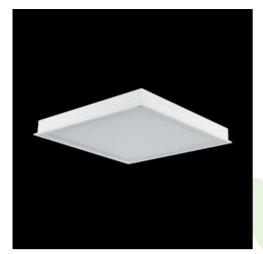

## **Description**

Luminary is recommended to be used in medical sector to illuminate such premises as: operating rooms, rooms designed for laparoscopic and endoscopic, surgeries and interventions, recovery rooms, dermatological offices and to illuminate blood collection centres, etc. Luminary designed to module suspended ceilings, equipped with highly efficient LED panels. Luminary body made from steel sheet, powder coated in white. Its characteristic feature is lack of aluminum frame what allows to exclude the unwished-for contamination in clean rooms. There are no visible elements joining the diffuser and the luminary body. This product is manufactured in production plant which holds quality management system for medical devices ISO 13485.

#### Mechanical data

| Assembly         | mounted in module ceilings                 |
|------------------|--------------------------------------------|
| Material         | steel sheet                                |
| Color            | white                                      |
| Diffuser         | SLMR (laminated anti-reflective mat glass) |
| Impact resistant | IK08                                       |
| Dimensions [mm]  | 1196 x 296 x 67                            |