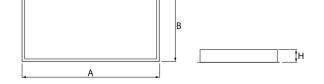

#### Mechanical data

| Assembly         | mounted in module ceilings                 |
|------------------|--------------------------------------------|
| Material         | steel sheet                                |
| Color            | white                                      |
| Diffuser         | SLMR (laminated anti-reflective mat glass) |
| Impact resistant | IK08                                       |
| Dimensions [mm]  | 1196 x 296 x 67                            |