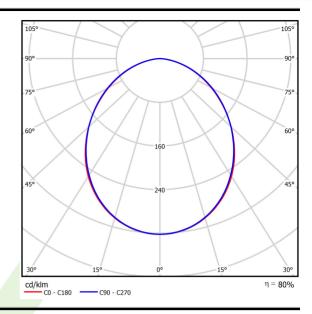

## Light and electrical data

| Light source                        | LED                                    |
|-------------------------------------|----------------------------------------|
| Luminous flux LED [lm]              | 7833                                   |
| LED power [W]                       | 49,6                                   |
| Luminaire luminous flux [lm]        | 6276                                   |
| Power of luminaire [W]              | 51,8                                   |
| Luminaire's light efficiency [lm/W] | 121,2                                  |
| Color of the light [K]              | 4000                                   |
| CRI                                 | >95                                    |
| SDCM (LED sources)                  | 3                                      |
| Beam angle [°]                      | (C0-C180) / (C90-C270) - 100° / 100,2° |
| Protection against electric shock   | I                                      |
| Protection degree                   | IP65                                   |
| Voltage                             | 220240 V, 5060 Hz                      |
| Lifetime of LED sources [h]         | 60000                                  |
| Lx/By                               | L80/B10                                |
| Operating temperature range [°C]    | 5 ÷ 30                                 |
| Driver                              | standard on/off (E)                    |
| Power factor cos φ                  | >0,95                                  |
| Circuit load capacity               | 16 (B10), 26 (B16), 23 (C10), 37 (C16) |

# A graph of light