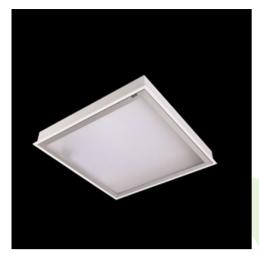

### **Description**

Luminary is recommended to be used in medical sector to illuminate such premises as: operating rooms, rooms designed for laparoscopic and endoscopic, surgeries and interventions, recovery rooms, dermatological offices and to illuminate blood collection centres, etc. Luminary designed to module suspended ceilings, equipped with the highly efficient LED panels. Luminary body made from steel sheet, powder coated in white. This product is manufactured in production plant which holds quality management system for medical devices ISO 13485.

### Mechanical data

| Assembly         | mounted in module ceilings                 |
|------------------|--------------------------------------------|
| Material         | steel sheet                                |
| Color            | white                                      |
| Diffuser         | SLMR (laminated anti-reflective mat glass) |
| Impact resistant | IK08                                       |
| Weight [kg]      | 7,27                                       |
| Dimensions [mm]  | 596 x 596 x 76                             |