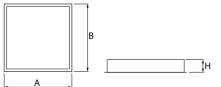

### Mechanical data

| Assembly         | mounted in module ceilings                 |
|------------------|--------------------------------------------|
| Material         | steel sheet                                |
| Color            | white                                      |
| Diffuser         | SLMR (laminated anti-reflective mat glass) |
| Impact resistant | IK08                                       |
| Weight [kg]      | 7,27                                       |
| Dimensions [mm]  | 596 x 596 x 76                             |