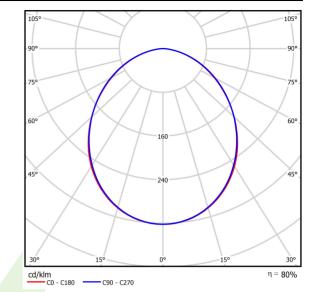

## Light and electrical data

| Light source                        | LED                                    |
|-------------------------------------|----------------------------------------|
| Luminous flux LED [lm]              | 5875                                   |
| LED power [W]                       | 37,2                                   |
| Luminaire luminous flux [lm]        | 4707                                   |
| Power of luminaire [W]              | 39,2                                   |
| Luminaire's light efficiency [lm/W] | 120,1                                  |
| Color of the light [K]              | 4000                                   |
| CRI                                 | >95                                    |
| SDCM (LED sources)                  | 3                                      |
| Beam angle [°]                      | (C0-C180) / (C90-C270) - 100° / 100,2° |
| Protection against electric shock   | I                                      |
| Protection degree                   | IP65                                   |
| Voltage                             | 220240 V, 5060 Hz                      |
| Lifetime of LED sources [h]         | 60000                                  |
| Lx/By                               | L80/B10                                |
| Operating temperature range [°C]    | 5 ÷ 30                                 |
| Driver                              | standard on/off (E)                    |
| Power factor cos φ                  | >0,95                                  |
| Circuit load capacity               | 16 (B10), 26 (B16), 23 (C10), 37 (C16) |

# A graph of light