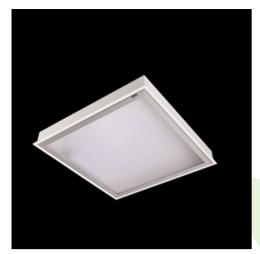

### **Description**

Luminary is recommended to be used in medical sector to illuminate such premises as: operating rooms, rooms designed for laparoscopic and endoscopic, surgeries and interventions, recovery rooms, dermatological offices and to illuminate blood collection centres, etc. Luminary designed to module suspended ceilings, equipped with the highly efficient LED panels. Luminary body made from steel sheet, powder coated in white. This product is manufactured in production plant which holds quality management system for medical devices ISO 13485.

#### **Product information**

| Category | Recessed luminaires / CRI95 medical device                    |
|----------|---------------------------------------------------------------|
| Family   | AGAT CLEAN ISO LED CRI95                                      |
| Name     | AGAT CLEAN ISO LED CRI95 5400 SLMR E IP65 940 KRG3K / 600×600 |
| Index    | 19.4119.4141.34                                               |

### Mechanical data

| Assembly         | mounted in module ceilings                 |
|------------------|--------------------------------------------|
| Material         | steel sheet                                |
| Color            | white                                      |
| Diffuser         | SLMR (laminated anti-reflective mat glass) |
| Impact resistant | IK08                                       |
| Dimensions [mm]  | 596 x 596 x 76                             |