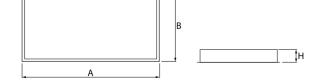

### Mechanical data

| Assembly         | mounted in module ceilings                 |
|------------------|--------------------------------------------|
| Material         | steel sheet                                |
| Color            | white                                      |
| Diffuser         | SLMR (laminated anti-reflective mat glass) |
| Impact resistant | IK08                                       |
| Dimensions [mm]  | 1196 x 296 x 76                            |