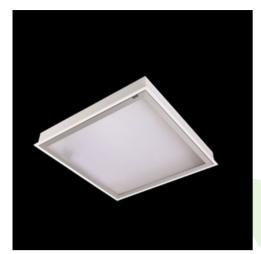

**Product: AGAT CLEAN ISO LED CRI95 7200 SLMR E IP65 940 KRG3K / 1200X300** 

Index: 19.4119.3241.34

#### **Description**

Luminary is recommended to be used in medical sector to illuminate such premises as: operating rooms, rooms designed for laparoscopic and endoscopic, surgeries and interventions, recovery rooms, dermatological offices and to illuminate blood collection centres, etc. Luminary designed to module suspended ceilings, equipped with the highly efficient LED panels. Luminary body made from steel sheet, powder coated in white. This product is manufactured in production plant which holds quality management system for medical devices ISO 13485.

### Mechanical data

| Assembly         | mounted in module ceilings                 |
|------------------|--------------------------------------------|
| Material         | steel sheet                                |
| Color            | white                                      |
| Diffuser         | SLMR (laminated anti-reflective mat glass) |
| Impact resistant | IK08                                       |
| Dimensions [mm]  | 1196 x 296 x 76                            |