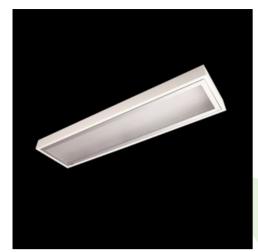

Product: RUBIN CLEAN CLASS 3-4 LED 17600 SLMR E IP65 830 KRG3K / 1200X600

Index: 19.4107.6911.34

## **Description**

Luminary dedicated for the clean rooms of increased cleanliness class ISO 3-4. Surface mounted luminary equipped in highly efficient LED sources. Luminary body made from steel sheet, powder coated in white. Diffusers and optical systems in aluminum frame.

## Mechanical data

| Assembly         | surface mounted on ceiling                 |
|------------------|--------------------------------------------|
| Material         | steel sheet                                |
| Color            | white                                      |
| Diffuser         | SLMR (laminated anti-reflective mat glass) |
| Impact resistant | IK08                                       |
| Dimensions [mm]  | 1220 x 620 x 78                            |