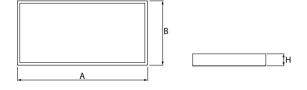

## Mechanical data

| Assembly         | surface mounted on ceiling                 |
|------------------|--------------------------------------------|
| Material         | steel sheet                                |
| Color            | white                                      |
| Diffuser         | SLMR (laminated anti-reflective mat glass) |
| Impact resistant | IK08                                       |
| Dimensions [mm]  | 1220 x 620 x 78                            |