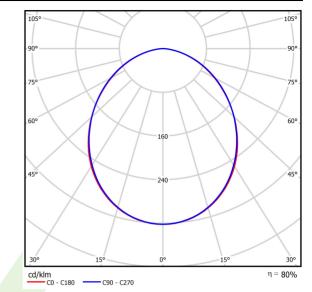

## Light and electrical data

| Light source                        | LED                                    |
|-------------------------------------|----------------------------------------|
| Luminous flux LED [lm]              | 7851                                   |
| LED power [W]                       | 39,9                                   |
| Luminaire luminous flux [lm]        | 6290                                   |
| Power of luminaire [W]              | 43,1                                   |
| Luminaire's light efficiency [lm/W] | 145,9                                  |
| Color of the light [K]              | 4000                                   |
| CRI                                 | >80                                    |
| SDCM (LED sources)                  | 3                                      |
| Beam angle [°]                      | (C0-C180) / (C90-C270) - 100° / 100,2° |
| Protection against electric shock   | I                                      |
| Protection degree                   | IP65                                   |
| Voltage                             | 220240 V, 5060 Hz                      |
| Lifetime of LED sources [h]         | 100000 (1) / 147000 (2)                |
| Lx/By                               | L80/B10 (1) / L70/B50 (2)              |
| Operating temperature range [°C]    | 5 ÷ 30                                 |
| Driver                              | standard on/off (E)                    |
| Power factor cos φ                  | >0,95                                  |
| Circuit load capacity               | 15 (B10), 25 (B16), 24 (C10), 38 (C16) |

# A graph of light