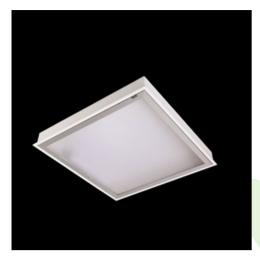

Product: AGAT CLEAN CLASS 7-8-9 LED 7800 SLM E IP65 840 KRG3K / 1200X600

Index: 19.4106.4121.34

#### **Description**

Luminary dedicated for the clean rooms of increased cleanliness class ISO 7-8-9. Surface mounted luminary equipped in highly efficient LED sources. Luminary body made from steel sheet, powder coated in white. Diffusers and optical systems in aluminum frame. Luminary designed to module suspended ceilings, equipped with the highly efficient LED panels. Luminary body made from steel sheet, powder coated in white.

### Mechanical data

| Assembly         | mounted in module ceilings |
|------------------|----------------------------|
| Material         | steel sheet                |
| Color            | white                      |
| Diffuser         | SLM (laminated mat glass)  |
| Impact resistant | IK08                       |
| Dimensions [mm]  | 1196 x 596 x 76            |