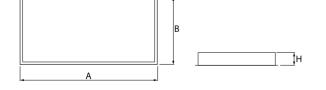

### Mechanical data

| Assembly         | mounted in module ceilings |
|------------------|----------------------------|
| Material         | steel sheet                |
| Color            | white                      |
| Diffuser         | SLM (laminated mat glass)  |
| Impact resistant | IK08                       |
| Dimensions [mm]  | 1196 x 596 x 76            |