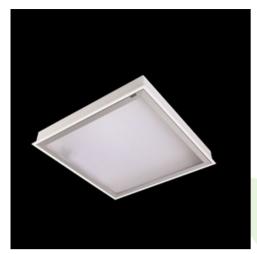

## **Description**

Luminary dedicated for the clean rooms of increased cleanliness class ISO 7-8-9. Surface mounted luminary equipped in highly efficient LED sources. Luminary body made from steel sheet, powder coated in white. Diffusers and optical systems in aluminum frame. Luminary designed to module suspended ceilings, equipped with the highly efficient LED panels. Luminary body made from steel sheet, powder coated in white.

## Mechanical data

| Assembly         | mounted in module ceilings                                        |
|------------------|-------------------------------------------------------------------|
| Material         | steel sheet                                                       |
| Color            | white                                                             |
| Diffuser         | Micro-PRM SL (micro-prismatic diffuser PMMA with laminated glass) |
| Impact resistant | IK08                                                              |
| Dimensions [mm]  | 1196 x 596 x 76                                                   |