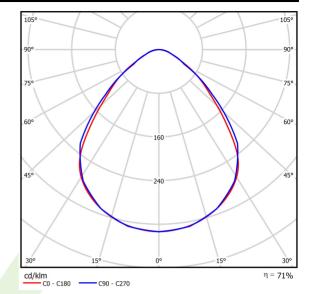

| >0,95                                 |
| Circuit load capacity               | 7 (B10), 12 (B16), 12 (C10), 19 (C16) |

## Mechanical data



| Assembly         | mounted in module ceilings                                        |
|------------------|-------------------------------------------------------------------|
| Material         | steel sheet                                                       |
| Color            | white                                                             |
| Diffuser         | Micro-PRM SL (micro-prismatic diffuser PMMA with laminated glass) |
| Impact resistant | IK08                                                              |
| Dimensions [mm]  | 1196 x 596 x 76                                                   |



## A graph of light