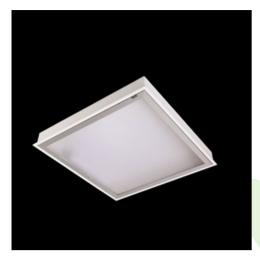

### **Description**

Luminary dedicated for the clean rooms of increased cleanliness class ISO 7-8-9. Surface mounted luminary equipped in highly efficient LED sources. Luminary body made from steel sheet, powder coated in white. Diffusers and optical systems in aluminum frame. Luminary designed to module suspended ceilings, equipped with the highly efficient LED panels. Luminary body made from steel sheet, powder coated in white.

### Mechanical data

| Assembly         | mounted in module ceilings                                        |
|------------------|-------------------------------------------------------------------|
| Material         | steel sheet                                                       |
| Color            | white                                                             |
| Diffuser         | Micro-PRM SL (micro-prismatic diffuser PMMA with laminated glass) |
| Impact resistant | IK08                                                              |
| Dimensions [mm]  | 1196 x 596 x 76                                                   |