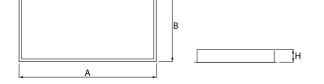

### Mechanical data

| Assembly         | mounted in module ceilings                                        |
|------------------|-------------------------------------------------------------------|
| Material         | steel sheet                                                       |
| Color            | white                                                             |
| Diffuser         | Micro-PRM SL (micro-prismatic diffuser PMMA with laminated glass) |
| Impact resistant | IK08                                                              |
| Dimensions [mm]  | 1196 x 596 x 76                                                   |