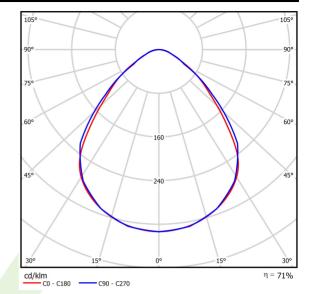

## Light and electrical data

| Light source                        | LED                                  |
|-------------------------------------|--------------------------------------|
| Luminous flux LED [lm]              | 13695                                |
| LED power [W]                       | 70,2                                 |
| Luminaire luminous flux [lm]        | 9730                                 |
| Power of luminaire [W]              | 71,6                                 |
| Luminaire's light efficiency [lm/W] | 135,9                                |
| Color of the light [K]              | 4000                                 |
| CRI                                 | >80                                  |
| SDCM (LED sources)                  | 3                                    |
| Beam angle [°]                      | (C0-C180) / (C90-C270) - 88° / 91,8° |
| Protection against electric shock   | 1                                    |
| Protection degree                   | IP65                                 |
| Voltage                             | 220240 V, 5060 Hz                    |
| Lifetime of LED sources [h]         | 100000 (1) / 147000 (2)              |
| Lx/By                               | L80/B10 (1) / L70/B50 (2)            |
| Operating temperature range [°C]    | 5 ÷ 30                               |
| Driver                              | standard on/off (E)                  |
| Power factor cos φ                  | >0,95                                |
| Circuit load capacity               | 8 (B10), 12 (B16), 13(C10), 21 (C16) |

# A graph of light