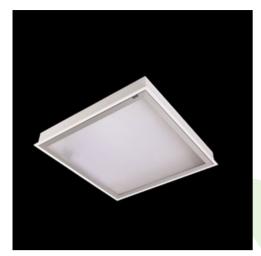

## **Description**

Luminary dedicated for the clean rooms of increased cleanliness class ISO 7-8-9. Surface mounted luminary equipped in highly efficient LED sources. Luminary body made from steel sheet, powder coated in white. Diffusers and optical systems in aluminum frame. Luminary designed to module suspended ceilings, equipped with the highly efficient LED panels. Luminary body made from steel sheet, powder coated in white.

## Mechanical data

| Assembly         | mounted in module ceilings                                        |
|------------------|-------------------------------------------------------------------|
| Material         | steel sheet                                                       |
| Color            | white                                                             |
| Diffuser         | Micro-PRM SL (micro-prismatic diffuser PMMA with laminated glass) |
| Impact resistant | IK08                                                              |
| Dimensions [mm]  | 1196 x 596 x 76                                                   |