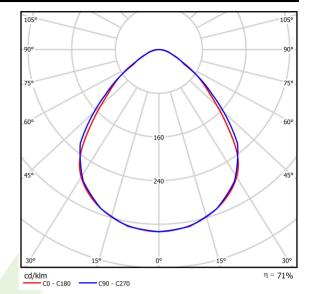

# Light and electrical data

| Light source                        | LED                                  |
|-------------------------------------|--------------------------------------|
| Luminous flux LED [lm]              | 13217                                |
| LED power [W]                       | 70,2                                 |
| Luminaire luminous flux [lm]        | 9391                                 |
| Power of luminaire [W]              | 71,6                                 |
| Luminaire's light efficiency [lm/W] | 131,2                                |
| Color of the light [K]              | 3000                                 |
| CRI                                 | >80                                  |
| SDCM (LED sources)                  | 3                                    |
| Beam angle [°]                      | (C0-C180) / (C90-C270) - 88° / 91,8° |
| Protection against electric shock   | I                                    |
| Protection degree                   | IP65                                 |
| Voltage                             | 220240 V, 5060 Hz                    |
| Lifetime of LED sources [h]         | 100000 (1) / 147000 (2)              |
| Lx/By                               | L80/B10 (1) / L70/B50 (2)            |
| Operating temperature range [°C]    | 5 ÷ 30                               |
| Driver                              | standard on/off (E)                  |
| Power factor cos φ                  | >0,95                                |
| Circuit load capacity               | 8 (B10), 12 (B16), 13(C10), 21 (C16) |

# A graph of light