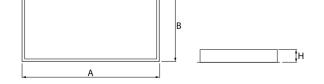

## Mechanical data

| Assembly         | mounted in module ceilings                                        |
|------------------|-------------------------------------------------------------------|
| Material         | steel sheet                                                       |
| Color            | white                                                             |
| Diffuser         | Micro-PRM SL (micro-prismatic diffuser PMMA with laminated glass) |
| Impact resistant | IK08                                                              |
| Dimensions [mm]  | 1196 x 296 x 76                                                   |