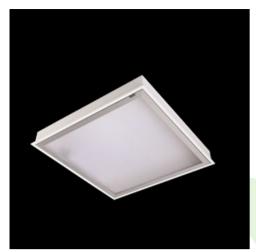

Product: AGAT CLEAN CLASS 7-8-9 LED 8800 MICRO-PRM SL E IP65 840 KRG3K / 1200X300

Index: 19.4105.2221.34

## **Description**

Luminary dedicated for the clean rooms of increased cleanliness class ISO 7-8-9. Surface mounted luminary equipped in highly efficient LED sources. Luminary body made from steel sheet, powder coated in white. Diffusers and optical systems in aluminum frame. Luminary designed to module suspended ceilings, equipped with the highly efficient LED panels. Luminary body made from steel sheet, powder coated in white.

## Mechanical data

| Assembly         | mounted in module ceilings                                        |
|------------------|-------------------------------------------------------------------|
| Material         | steel sheet                                                       |
| Color            | white                                                             |
| Diffuser         | Micro-PRM SL (micro-prismatic diffuser PMMA with laminated glass) |
| Impact resistant | IK08                                                              |
| Dimensions [mm]  | 1196 x 296 x 76                                                   |