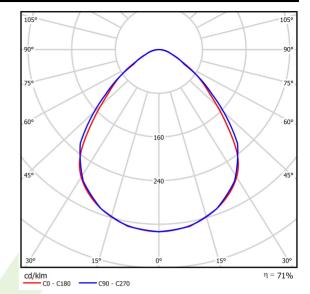

## **Product information**

Category Clean Class 3-9
Family AGAT CLEAN CLASS 7-8-9 LED

Name AGAT CLEAN CLASS 7-8-9 LED 8800 MICRO-PRM SL E IP65 840

KRG3K / 1200X300

Index 19.4105.2221.34

| Light source                        | LED                                    |
|-------------------------------------|----------------------------------------|
| Luminous flux LED [lm]              | 9130                                   |
| LED power [W]                       | 46,8                                   |
| Luminaire luminous flux [lm]        | 6487                                   |
| Power of luminaire [W]              | 49,1                                   |
| Luminaire's light efficiency [lm/W] | 132,1                                  |
| Color of the light [K]              | 4000                                   |
| CRI                                 | >80                                    |
| SDCM (LED sources)                  | 3                                      |
| Beam angle [°]                      | (C0-C180) / (C90-C270) - 88° / 91,8°   |
| Protection against electric shock   | I                                      |
| Protection degree                   | IP65                                   |
| Voltage                             | 220240 V, 5060 Hz                      |
| Lifetime of LED sources [h]         | 100000 (1) / 147000 (2)                |
| Lx/By                               | L80/B10 (1) / L70/B50 (2)              |
| Operating temperature range [°C]    | 5 ÷ 30                                 |
| Driver                              | standard on/off (E)                    |
| Power factor cos φ                  | >0,95                                  |
| Circuit load capacity               | 15 (B10), 25 (B16), 24 (C10), 38 (C16) |

## A graph of light