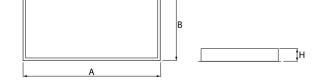

### Mechanical data

| Assembly         | mounted in module ceilings                                        |
|------------------|-------------------------------------------------------------------|
| Material         | steel sheet                                                       |
| Color            | white                                                             |
| Diffuser         | Micro-PRM SL (micro-prismatic diffuser PMMA with laminated glass) |
| Impact resistant | IK08                                                              |
| Dimensions [mm]  | 1196 x 296 x 76                                                   |