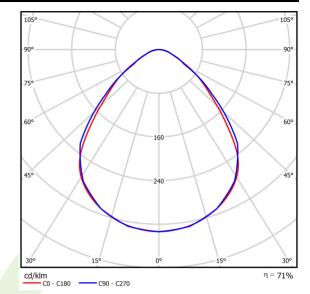

## Light and electrical data

| Light source                        | LED                                    |
|-------------------------------------|----------------------------------------|
| Luminous flux LED [lm]              | 8811                                   |
| LED power [W]                       | 46,8                                   |
| Luminaire luminous flux [lm]        | 6260                                   |
| Power of luminaire [W]              | 49,1                                   |
| Luminaire's light efficiency [lm/W] | 127,5                                  |
| Color of the light [K]              | 3000                                   |
| CRI                                 | >80                                    |
| SDCM (LED sources)                  | 3                                      |
| Beam angle [°]                      | (C0-C180) / (C90-C270) - 88° / 91,8°   |
| Protection against electric shock   | I                                      |
| Protection degree                   | IP65                                   |
| Voltage                             | 220240 V, 5060 Hz                      |
| Lifetime of LED sources [h]         | 100000 (1) / 147000 (2)                |
| Lx/By                               | L80/B10 (1) / L70/B50 (2)              |
| Operating temperature range [°C]    | 5 ÷ 30                                 |
| Driver                              | standard on/off (E)                    |
| Power factor cos φ                  | >0,95                                  |
| Circuit load capacity               | 15 (B10), 25 (B16), 24 (C10), 38 (C16) |

# A graph of light