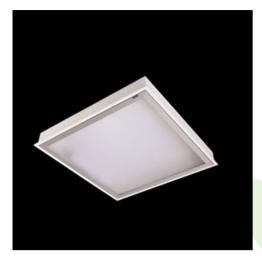

### **Description**

Luminary dedicated for the clean rooms of increased cleanliness class ISO 7-8-9. Surface mounted luminary equipped in highly efficient LED sources. Luminary body made from steel sheet, powder coated in white. Diffusers and optical systems in aluminum frame. Luminary designed to module suspended ceilings, equipped with the highly efficient LED panels. Luminary body made from steel sheet, powder coated in white.

### Mechanical data

| Assembly         | mounted in module ceilings                                        |
|------------------|-------------------------------------------------------------------|
| Material         | steel sheet                                                       |
| Color            | white                                                             |
| Diffuser         | Micro-PRM SL (micro-prismatic diffuser PMMA with laminated glass) |
| Impact resistant | IK08                                                              |
| Dimensions [mm]  | 1196 x 296 x 76                                                   |