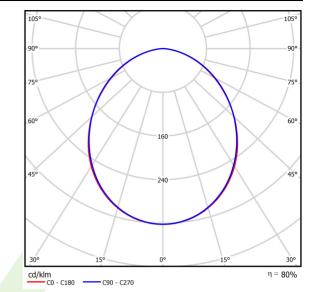

## Light and electrical data

| Light source                        | LED                                    |
|-------------------------------------|----------------------------------------|
| Luminous flux LED [lm]              | 5234                                   |
| LED power [W]                       | 26,6                                   |
| Luminaire luminous flux [lm]        | 4193                                   |
| Power of luminaire [W]              | 28,2                                   |
| Luminaire's light efficiency [lm/W] | 148,7                                  |
| Color of the light [K]              | 4000                                   |
| CRI                                 | >80                                    |
| SDCM (LED sources)                  | 3                                      |
| Beam angle [°]                      | (C0-C180) / (C90-C270) - 100° / 100,2° |
| Protection against electric shock   | I                                      |
| Protection degree                   | IP65                                   |
| Voltage                             | 220240 V, 5060 Hz                      |
| Lifetime of LED sources [h]         | 100000 (1) / 147000 (2)                |
| Lx/By                               | L80/B10 (1) / L70/B50 (2)              |
| Operating temperature range [°C]    | 5 ÷ 30                                 |
| Driver                              | standard on/off (E)                    |
| Power factor cos φ                  | >0,95                                  |
| Circuit load capacity               | 30 (B10), 48 (B16), 43 (C10), 70 (C16) |

# A graph of light