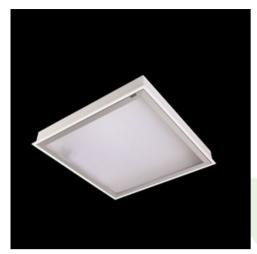

**Product:** AGAT CLEAN CLASS 7-8-9 LED 5200 SLM E IP65 840 KRG3K / 600X600

Index: 19.4104.4121.34

### **Description**

Luminary dedicated for the clean rooms of increased cleanliness class ISO 7-8-9. Surface mounted luminary equipped in highly efficient LED sources. Luminary body made from steel sheet, powder coated in white. Diffusers and optical systems in aluminum frame. Luminary designed to module suspended ceilings, equipped with the highly efficient LED panels. Luminary body made from steel sheet, powder coated in white.

#### **Product information**

Category Clean Class 3-9

Family AGAT CLEAN CLASS 7-8-9 LED

Name AGAT CLEAN CLASS 7-8-9 LED 5200 SLM E IP65 840 KRG3K / 600X600

19.4104.4121.34

Index