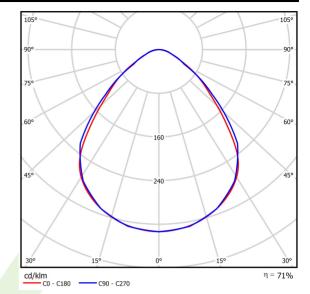

## Light and electrical data

| Light source                        | LED                                    |
|-------------------------------------|----------------------------------------|
| Luminous flux LED [lm]              | 11413                                  |
| LED power [W]                       | 58,5                                   |
| Luminaire luminous flux [lm]        | 8109                                   |
| Power of luminaire [W]              | 60,5                                   |
| Luminaire's light efficiency [lm/W] | 134                                    |
| Color of the light [K]              | 4000                                   |
| CRI                                 | >80                                    |
| SDCM (LED sources)                  | 3                                      |
| Beam angle [°]                      | (C0-C180) / (C90-C270) - 88° / 91,8°   |
| Protection against electric shock   | I                                      |
| Protection degree                   | IP65                                   |
| Voltage                             | 220240 V, 5060 Hz                      |
| Lifetime of LED sources [h]         | 100000 (1) / 147000 (2)                |
| Lx/By                               | L80/B10 (1) / L70/B50 (2)              |
| Operating temperature range [°C]    | 5 ÷ 30                                 |
| Driver                              | standard on/off (E)                    |
| Power factor cos φ                  | >0,95                                  |
| Circuit load capacity               | 16 (B10), 26 (B16), 23 (C10), 37 (C16) |
|                                     |                                        |

# A graph of light