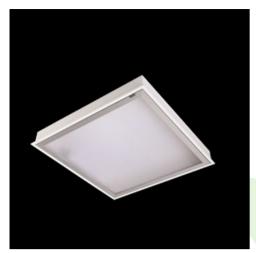

### **Description**

Luminary dedicated for the clean rooms of increased cleanliness class ISO 7-8-9. Surface mounted luminary equipped in highly efficient LED sources. Luminary body made from steel sheet, powder coated in white. Diffusers and optical systems in aluminum frame. Luminary designed to module suspended ceilings, equipped with the highly efficient LED panels. Luminary body made from steel sheet, powder coated in white.

### Mechanical data

| Assembly         | mounted in module ceilings                                        |
|------------------|-------------------------------------------------------------------|
| Material         | steel sheet                                                       |
| Color            | white                                                             |
| Diffuser         | Micro-PRM SL (micro-prismatic diffuser PMMA with laminated glass) |
| Impact resistant | IK08                                                              |
| Dimensions [mm]  | 596 x 596 x 76                                                    |