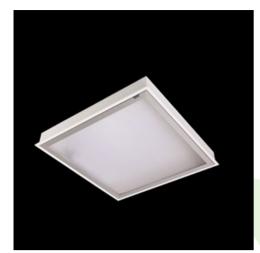

### **Description**

Luminary dedicated for the clean rooms of increased cleanliness class ISO 7-8-9. Surface mounted luminary equipped in highly efficient LED sources. Luminary body made from steel sheet, powder coated in white. Diffusers and optical systems in aluminum frame. Luminary designed to module suspended ceilings, equipped with the highly efficient LED panels. Luminary body made from steel sheet, powder coated in white.

### Mechanical data

| Assembly         | mounted in module ceilings                                        |
|------------------|-------------------------------------------------------------------|
| Material         | steel sheet                                                       |
| Color            | white                                                             |
| Diffuser         | Micro-PRM SL (micro-prismatic diffuser PMMA with laminated glass) |
| Impact resistant | IK08                                                              |
| Dimensions [mm]  | 596 x 596 x 76                                                    |