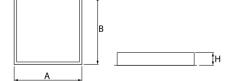

### Mechanical data

| Assembly         | mounted in module ceilings                                        |
|------------------|-------------------------------------------------------------------|
| Material         | steel sheet                                                       |
| Color            | white                                                             |
| Diffuser         | Micro-PRM SL (micro-prismatic diffuser PMMA with laminated glass) |
| Impact resistant | IK08                                                              |
| Dimensions [mm]  | 596 x 596 x 76                                                    |