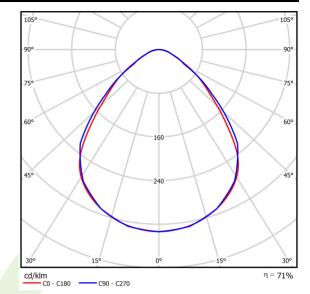

## Light and electrical data

| Light source                        | LED                                    |
|-------------------------------------|----------------------------------------|
| Luminous flux LED [lm]              | 11014                                  |
| LED power [W]                       | 58,5                                   |
| Luminaire luminous flux [lm]        | 7825                                   |
| Power of luminaire [W]              | 60,5                                   |
| Luminaire's light efficiency [lm/W] | 129,3                                  |
| Color of the light [K]              | 3000                                   |
| CRI                                 | >80                                    |
| SDCM (LED sources)                  | 3                                      |
| Beam angle [°]                      | (C0-C180) / (C90-C270) - 88° / 91,8°   |
| Protection against electric shock   | I                                      |
| Protection degree                   | IP65                                   |
| Voltage                             | 220240 V, 5060 Hz                      |
| Lifetime of LED sources [h]         | 100000 (1) / 147000 (2)                |
| Lx/By                               | L80/B10 (1) / L70/B50 (2)              |
| Operating temperature range [°C]    | 5 ÷ 30                                 |
| Driver                              | standard on/off (E)                    |
| Power factor cos φ                  | >0,95                                  |
| Circuit load capacity               | 16 (B10), 26 (B16), 23 (C10), 37 (C16) |
|                                     |                                        |

# A graph of light