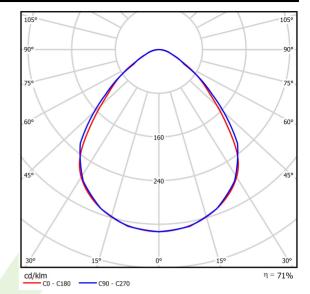

## Light and electrical data

| Light source                        | LED                                    |
|-------------------------------------|----------------------------------------|
| Luminous flux LED [lm]              | 9130                                   |
| LED power [W]                       | 46,8                                   |
| Luminaire luminous flux [lm]        | 6487                                   |
| Power of luminaire [W]              | 49,1                                   |
| Luminaire's light efficiency [lm/W] | 132,1                                  |
| Color of the light [K]              | 4000                                   |
| CRI                                 | >80                                    |
| SDCM (LED sources)                  | 3                                      |
| Beam angle [°]                      | (C0-C180) / (C90-C270) - 88° / 91,8°   |
| Protection against electric shock   | I                                      |
| Protection degree                   | IP65                                   |
| Voltage                             | 220240 V, 5060 Hz                      |
| Lifetime of LED sources [h]         | 100000 (1) / 147000 (2)                |
| Lx/By                               | L80/B10 (1) / L70/B50 (2)              |
| Operating temperature range [°C]    | 5 ÷ 30                                 |
| Driver                              | standard on/off (E)                    |
| Power factor cos φ                  | >0,95                                  |
| Circuit load capacity               | 15 (B10), 25 (B16), 24 (C10), 38 (C16) |
|                                     |                                        |

# A graph of light