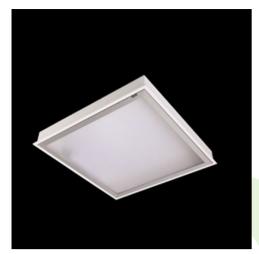

### **Description**

Luminary dedicated for the clean rooms of increased cleanliness class ISO 7-8-9. Surface mounted luminary equipped in highly efficient LED sources. Luminary body made from steel sheet, powder coated in white. Diffusers and optical systems in aluminum frame. Luminary designed to module suspended ceilings, equipped with the highly efficient LED panels. Luminary body made from steel sheet, powder coated in white.

### Mechanical data

| Assembly         | mounted in module ceilings                                        |
|------------------|-------------------------------------------------------------------|
| Material         | steel sheet                                                       |
| Color            | white                                                             |
| Diffuser         | Micro-PRM SL (micro-prismatic diffuser PMMA with laminated glass) |
| Impact resistant | IK08                                                              |
| Dimensions [mm]  | 596 x 596 x 76                                                    |