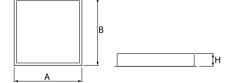

## Mechanical data

| Assembly         | mounted in module ceilings                                        |
|------------------|-------------------------------------------------------------------|
| Material         | steel sheet                                                       |
| Color            | white                                                             |
| Diffuser         | Micro-PRM SL (micro-prismatic diffuser PMMA with laminated glass) |
| Impact resistant | IK08                                                              |
| Dimensions [mm]  | 596 x 596 x 76                                                    |