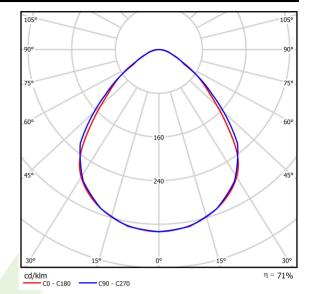

## A graph of light

## **Product information**

Category Clean Class 3-9

Family AGAT CLEAN CLASS 7-8-9 LED

Name AGAT CLEAN CLASS 7-8-9 LED 8800 MICRO-PRM SL E IP65 830

KRG3K / 600X600

Index 19.4104.2411.34

| Light source                        | LED                                    |
|-------------------------------------|----------------------------------------|
| Luminous flux LED [lm]              | 8811                                   |
| LED power [W]                       | 46,8                                   |
| Luminaire luminous flux [lm]        | 6260                                   |
| Power of luminaire [W]              | 49,1                                   |
| Luminaire's light efficiency [lm/W] | 127,5                                  |
| Color of the light [K]              | 3000                                   |
| CRI                                 | >80                                    |
| SDCM (LED sources)                  | 3                                      |
| Beam angle [°]                      | (C0-C180) / (C90-C270) - 88° / 91,8°   |
| Protection against electric shock   | I                                      |
| Protection degree                   | IP65                                   |
| Voltage                             | 220240 V, 5060 Hz                      |
| Lifetime of LED sources [h]         | 100000 (1) / 147000 (2)                |
| Lx/By                               | L80/B10 (1) / L70/B50 (2)              |
| Operating temperature range [°C]    | 5 ÷ 30                                 |
| Driver                              | standard on/off (E)                    |
| Power factor cos φ                  | >0,95                                  |
| Circuit load capacity               | 15 (B10), 25 (B16), 24 (C10), 38 (C16) |