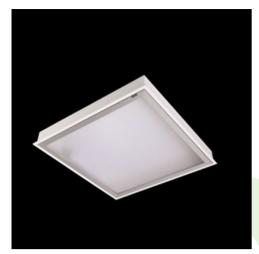

## **Description**

Luminary dedicated for the clean rooms of increased cleanliness class ISO 7-8-9. Surface mounted luminary equipped in highly efficient LED sources. Luminary body made from steel sheet, powder coated in white. Diffusers and optical systems in aluminum frame. Luminary designed to module suspended ceilings, equipped with the highly efficient LED panels. Luminary body made from steel sheet, powder coated in white.

## Mechanical data

| Assembly         | mounted in module ceilings                                        |
|------------------|-------------------------------------------------------------------|
| Material         | steel sheet                                                       |
| Color            | white                                                             |
| Diffuser         | Micro-PRM SL (micro-prismatic diffuser PMMA with laminated glass) |
| Impact resistant | IK08                                                              |
| Dimensions [mm]  | 596 x 596 x 76                                                    |