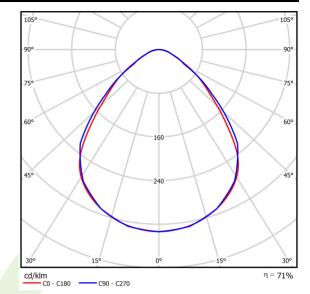

| >0,95                                 |
| Circuit load capacity               | 16 (B10), 25 (B16), 26(C10), 42 (C16) |

## Mechanical data



| Assembly         | mounted in module ceilings                                        |
|------------------|-------------------------------------------------------------------|
| Material         | steel sheet                                                       |
| Color            | white                                                             |
| Diffuser         | Micro-PRM SL (micro-prismatic diffuser PMMA with laminated glass) |
| Impact resistant | IK08                                                              |
| Dimensions [mm]  | 596 x 596 x 76                                                    |



## A graph of light