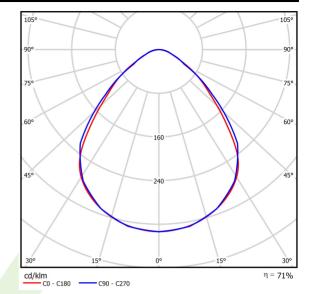

# A graph of light

## Light and electrical data

| Light source                        | LED                                   |
|-------------------------------------|---------------------------------------|
| Luminous flux LED [lm]              | 6608                                  |
| LED power [W]                       | 33,7                                  |
| Luminaire luminous flux [lm]        | 4695                                  |
| Power of luminaire [W]              | 35,3                                  |
| Luminaire's light efficiency [lm/W] | 133                                   |
| Color of the light [K]              | 3000                                  |
| CRI                                 | >80                                   |
| SDCM (LED sources)                  | 3                                     |
| Beam angle [°]                      | (C0-C180) / (C90-C270) - 88° / 91,8°  |
| Protection against electric shock   | I                                     |
| Protection degree                   | IP65                                  |
| Voltage                             | 220240 V, 5060 Hz                     |
| Lifetime of LED sources [h]         | 100000 (1) / 147000 (2)               |
| Lx/By                               | L80/B10 (1) / L70/B50 (2)             |
| Operating temperature range [°C]    | 5 ÷ 30                                |
| Driver                              | standard on/off (E)                   |
| Power factor $\cos \phi$            | >0,95                                 |
| Circuit load capacity               | 16 (B10), 25 (B16), 26(C10), 42 (C16) |