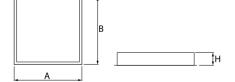

### Mechanical data

| Assembly         | mounted in module ceilings                                        |
|------------------|-------------------------------------------------------------------|
| Material         | steel sheet                                                       |
| Color            | white                                                             |
| Diffuser         | Micro-PRM SL (micro-prismatic diffuser PMMA with laminated glass) |
| Impact resistant | IK08                                                              |
| Dimensions [mm]  | 596 x 596 x 76                                                    |