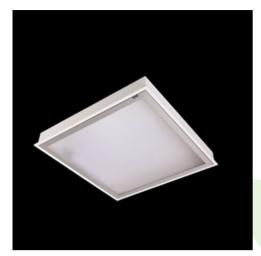

### **Description**

Luminary dedicated for the clean rooms of increased cleanliness class ISO 7-8-9. Surface mounted luminary equipped in highly efficient LED sources. Luminary body made from steel sheet, powder coated in white. Diffusers and optical systems in aluminum frame. Luminary designed to module suspended ceilings, equipped with the highly efficient LED panels. Luminary body made from steel sheet, powder coated in white.

### Mechanical data

| Assembly         | mounted in module ceilings                                        |
|------------------|-------------------------------------------------------------------|
| Material         | steel sheet                                                       |
| Color            | white                                                             |
| Diffuser         | Micro-PRM SL (micro-prismatic diffuser PMMA with laminated glass) |
| Impact resistant | IK08                                                              |
| Dimensions [mm]  | 596 x 596 x 76                                                    |