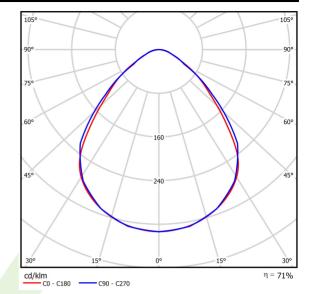

## Light and electrical data

| Light source                        | LED                                    |
|-------------------------------------|----------------------------------------|
| Luminous flux LED [lm]              | 6314                                   |
| LED power [W]                       | 33,3                                   |
| Luminaire luminous flux [lm]        | 4486                                   |
| Power of luminaire [W]              | 34,8                                   |
| Luminaire's light efficiency [lm/W] | 128,9                                  |
| Color of the light [K]              | 3000                                   |
| CRI                                 | >80                                    |
| SDCM (LED sources)                  | 3                                      |
| Beam angle [°]                      | (C0-C180) / (C90-C270) - 88° / 91,8°   |
| Protection against electric shock   | I                                      |
| Protection degree                   | IP65                                   |
| Voltage                             | 220240 V, 5060 Hz                      |
| Lifetime of LED sources [h]         | 100000 (1) / 147000 (2)                |
| Lx/By                               | L80/B10 (1) / L70/B50 (2)              |
| Operating temperature range [°C]    | 5 ÷ 30                                 |
| Driver                              | standard on/off (E)                    |
| Power factor cos φ                  | >0,95                                  |
| Circuit load capacity               | 22 (B10), 34 (B16), 33 (C10), 54 (C16) |
|                                     |                                        |