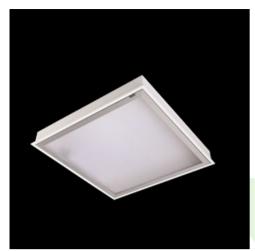

### **Description**

Luminary dedicated for the clean rooms of increased cleanliness class ISO 7-8-9. Surface mounted luminary equipped in highly efficient LED sources. Luminary body made from steel sheet, powder coated in white. Diffusers and optical systems in aluminum frame. Luminary designed to module suspended ceilings, equipped with the highly efficient LED panels. Luminary body made from steel sheet, powder coated in white.

### Mechanical data

| Assembly         | mounted in module ceilings                                        |
|------------------|-------------------------------------------------------------------|
| Material         | steel sheet                                                       |
| Color            | white                                                             |
| Diffuser         | Micro-PRM SL (micro-prismatic diffuser PMMA with laminated glass) |
| Impact resistant | IK08                                                              |
| Dimensions [mm]  | 596 x 596 x 76                                                    |