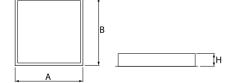

### Mechanical data

| Assembly         | mounted in module ceilings                                        |
|------------------|-------------------------------------------------------------------|
| Material         | steel sheet                                                       |
| Color            | white                                                             |
| Diffuser         | Micro-PRM SL (micro-prismatic diffuser PMMA with laminated glass) |
| Impact resistant | IK08                                                              |
| Dimensions [mm]  | 596 x 596 x 76                                                    |