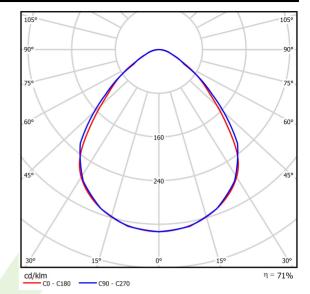

## Light and electrical data

| Light source                        | LED                                    |
|-------------------------------------|----------------------------------------|
| Luminous flux LED [lm]              | 5234                                   |
| LED power [W]                       | 26,6                                   |
| Luminaire luminous flux [lm]        | 3719                                   |
| Power of luminaire [W]              | 28,2                                   |
| Luminaire's light efficiency [lm/W] | 131,9                                  |
| Color of the light [K]              | 4000                                   |
| CRI                                 | >80                                    |
| SDCM (LED sources)                  | 3                                      |
| Beam angle [°]                      | (C0-C180) / (C90-C270) - 88° / 91,8°   |
| Protection against electric shock   | 1                                      |
| Protection degree                   | IP65                                   |
| Voltage                             | 220240 V, 5060 Hz                      |
| Lifetime of LED sources [h]         | 100000 (1) / 147000 (2)                |
| Lx/By                               | L80/B10 (1) / L70/B50 (2)              |
| Operating temperature range [°C]    | 5 ÷ 30                                 |
| Driver                              | standard on/off (E)                    |
| Power factor cos φ                  | >0,95                                  |
| Circuit load capacity               | 30 (B10), 48 (B16), 43 (C10), 70 (C16) |
|                                     |                                        |

# A graph of light