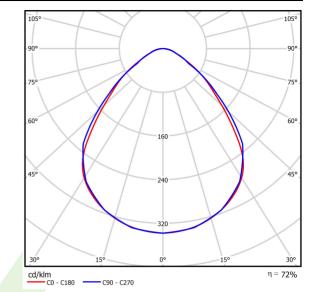

|
| 5 ÷ 30<br>standard on/off (E)       |
|                                     |
|                                     |

### Mechanical data



| Assembly         | mounted in module ceilings                                       |
|------------------|------------------------------------------------------------------|
| Material         | steel sheet                                                      |
| Color            | white                                                            |
| Diffuser         | Micro-PRM SH (micro-prismatic diffuser PMMA with hardened glass) |
| Impact resistant | IK08                                                             |
| Dimensions [mm]  | 596 x 596 x 76                                                   |



# A graph of light