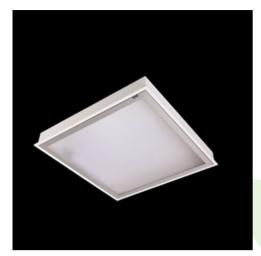

### **Description**

Luminary dedicated for the clean rooms of increased cleanliness class ISO 7-8-9. Surface mounted luminary equipped in highly efficient LED sources. Luminary body made from steel sheet, powder coated in white. Diffusers and optical systems in aluminum frame. Luminary designed to module suspended ceilings, equipped with the highly efficient LED panels. Luminary body made from steel sheet, powder coated in white.