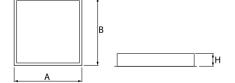

### Mechanical data

| Assembly         | mounted in module ceilings                                       |
|------------------|------------------------------------------------------------------|
| Material         | steel sheet                                                      |
| Color            | white                                                            |
| Diffuser         | Micro-PRM SH (micro-prismatic diffuser PMMA with hardened glass) |
| Impact resistant | IK08                                                             |
| Dimensions [mm]  | 596 x 596 x 76                                                   |