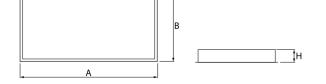

#### Mechanical data

| Assembly         | mounted in module ceilings |
|------------------|----------------------------|
| Material         | steel sheet                |
| Color            | white                      |
| Diffuser         | SLM (laminated mat glass)  |
| Impact resistant | IK08                       |
| Dimensions [mm]  | 1196 x 596 x 67            |