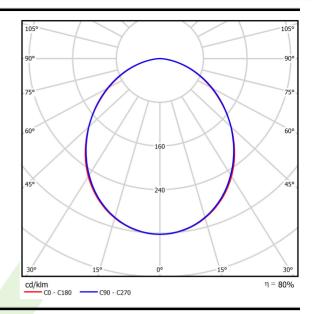

## Light and electrical data

| Light source                             | LED                                    |
|------------------------------------------|----------------------------------------|
| Luminous flux LED [lm]                   | 13695                                  |
| LED power [W]                            | 70,2                                   |
| Luminaire luminous flux [lm]             | 10972                                  |
| Power of luminaire [W]                   | 71,6                                   |
| Luminaire's light efficiency [lm/W]      | 153,2                                  |
| Color of the light [K]                   | 4000                                   |
| CRI                                      | >80                                    |
| SDCM (LED sources)                       | 3                                      |
| Beam angle [°]                           | (C0-C180) / (C90-C270) - 100° / 100,2° |
| Protection against electric shock        | I                                      |
| Protection degree                        | IP65                                   |
| Voltage                                  | 220240 V, 5060 Hz                      |
| Lifetime of LED sources [h]              | 100000 (1) / 147000 (2)                |
| Lx/By                                    | L80/B10 (1) / L70/B50 (2)              |
|                                          |                                        |
| Operating temperature range [°C]         | 5 ÷ 30                                 |
| Operating temperature range [°C]  Driver | 5 ÷ 30<br>standard on/off (E)          |
|                                          |                                        |

# A graph of light