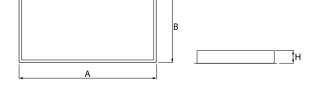

#### Mechanical data

| Assembly         | mounted in module ceilings |
|------------------|----------------------------|
| Material         | steel sheet                |
| Color            | white                      |
| Diffuser         | SLM (laminated mat glass)  |
| Impact resistant | IK08                       |
| Dimensions [mm]  | 1196 x 596 x 67            |