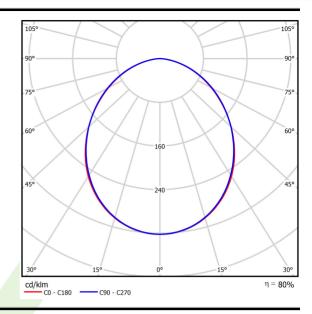

## Light and electrical data

| Light source                        | LED                                    |
|-------------------------------------|----------------------------------------|
| Luminous flux LED [lm]              | 13217                                  |
| LED power [W]                       | 70,2                                   |
| Luminaire luminous flux [lm]        | 10589                                  |
| Power of luminaire [W]              | 71,6                                   |
| Luminaire's light efficiency [lm/W] | 147,9                                  |
| Color of the light [K]              | 3000                                   |
| CRI                                 | >80                                    |
| SDCM (LED sources)                  | 3                                      |
| Beam angle [°]                      | (C0-C180) / (C90-C270) - 100° / 100,2° |
| Protection against electric shock   | I                                      |
| Protection degree                   | IP65                                   |
| Voltage                             | 220240 V, 5060 Hz                      |
| Lifetime of LED sources [h]         | 100000 (1) / 147000 (2)                |
| Lx/By                               | L80/B10 (1) / L70/B50 (2)              |
| Operating temperature range [°C]    | 5 ÷ 30                                 |
| Driver                              | standard on/off (E)                    |
| Power factor cos φ                  | >0,95                                  |
| Circuit load capacity               | 8 (B10), 12 (B16), 13(C10), 21 (C16)   |

# A graph of light