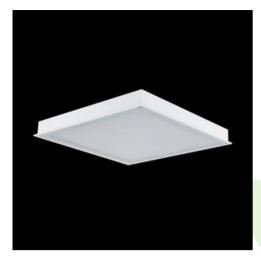

### **Description**

Luminary dedicated for the clean rooms of increased cleanliness class ISO 5-6. Luminary designed to module suspended ceilings, equipped with highly efficient LED panels. Luminary body made from steel sheet, powder coated in white. Its characteristic feature is lack of aluminum frame what allows to exclude the unwished-for contamination in clean rooms. There are no visible elements joining the diffuser and the luminary body.

#### Mechanical data

| Assembly         | mounted in module ceilings |
|------------------|----------------------------|
| Material         | steel sheet                |
| Color            | white                      |
| Diffuser         | SLM (laminated mat glass)  |
| Impact resistant | IK08                       |
| Dimensions [mm]  | 1196 x 596 x 67            |