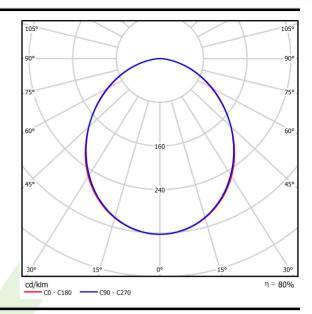

## Light and electrical data

| Light source                        | LED                                    |
|-------------------------------------|----------------------------------------|
| Luminous flux LED [lm]              | 10468                                  |
| LED power [W]                       | 53,2                                   |
| Luminaire luminous flux [lm]        | 8387                                   |
| Power of luminaire [W]              | 56,3                                   |
| Luminaire's light efficiency [lm/W] | 149                                    |
| Color of the light [K]              | 4000                                   |
| CRI                                 | >80                                    |
| SDCM (LED sources)                  | 3                                      |
| Beam angle [°]                      | (C0-C180) / (C90-C270) - 100° / 100,2° |
| Protection against electric shock   | 1                                      |
| Protection degree                   | IP65                                   |
| Voltage                             | 220240 V, 5060 Hz                      |
| Lifetime of LED sources [h]         | 100000 (1) / 147000 (2)                |
| Lx/By                               | L80/B10 (1) / L70/B50 (2)              |
| Operating temperature range [°C]    | 5 ÷ 30                                 |
| Driver                              | standard on/off (E)                    |
| Power factor cos φ                  | >0,95                                  |
| Circuit load capacity               | 16 (B10), 26 (B16), 23 (C10), 37 (C16) |

# A graph of light