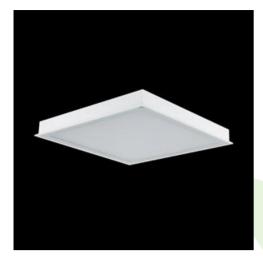

### **Description**

Luminary dedicated for the clean rooms of increased cleanliness class ISO 5-6. Luminary designed to module suspended ceilings, equipped with highly efficient LED panels. Luminary body made from steel sheet, powder coated in white. Its characteristic feature is lack of aluminum frame what allows to exclude the unwished-for contamination in clean rooms. There are no visible elements joining the diffuser and the luminary body.

#### Mechanical data

| Assembly         | mounted in module ceilings |
|------------------|----------------------------|
| Material         | steel sheet                |
| Color            | white                      |
| Diffuser         | SLM (laminated mat glass)  |
| Impact resistant | IK08                       |
| Dimensions [mm]  | 1196 x 596 x 67            |