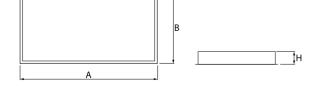

#### Mechanical data

| Assembly         | mounted in module ceilings |
|------------------|----------------------------|
| Material         | steel sheet                |
| Color            | white                      |
| Diffuser         | SLM (laminated mat glass)  |
| Impact resistant | IK08                       |
| Dimensions [mm]  | 1196 x 596 x 67            |