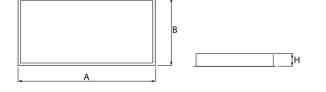

#### Mechanical data

| Assembly         | mounted in module ceilings |
|------------------|----------------------------|
| Material         | steel sheet                |
| Color            | white                      |
| Diffuser         | SLM (laminated mat glass)  |
| Impact resistant | IK08                       |
| Dimensions [mm]  | 1196 x 596 x 67            |