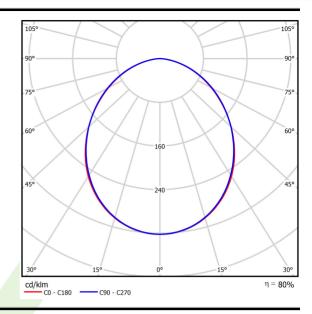

## Light and electrical data

| Light source                        | LED                                    |
|-------------------------------------|----------------------------------------|
| Luminous flux LED [lm]              | 7851                                   |
| LED power [W]                       | 39,9                                   |
| Luminaire luminous flux [lm]        | 6290                                   |
| Power of luminaire [W]              | 43,1                                   |
| Luminaire's light efficiency [lm/W] | 145,9                                  |
| Color of the light [K]              | 4000                                   |
| CRI                                 | >80                                    |
| SDCM (LED sources)                  | 3                                      |
| Beam angle [°]                      | (C0-C180) / (C90-C270) - 100° / 100,2° |
| Protection against electric shock   | I                                      |
| Protection degree                   | IP65                                   |
| Voltage                             | 220240 V, 5060 Hz                      |
| Lifetime of LED sources [h]         | 100000 (1) / 147000 (2)                |
| Lx/By                               | L80/B10 (1) / L70/B50 (2)              |
| Operating temperature range [°C]    | 5 ÷ 30                                 |
| Driver                              | standard on/off (E)                    |
| Power factor cos φ                  | >0,95                                  |
| Circuit load capacity               | 15 (B10), 25 (B16), 24 (C10), 38 (C16) |

# A graph of light