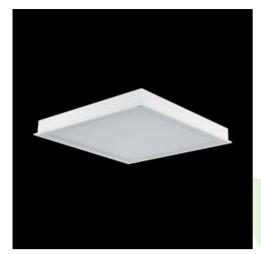

### **Description**

Luminary dedicated for the clean rooms of increased cleanliness class ISO 5-6. Luminary designed to module suspended ceilings, equipped with highly efficient LED panels. Luminary body made from steel sheet, powder coated in white. Its characteristic feature is lack of aluminum frame what allows to exclude the unwished-for contamination in clean rooms. There are no visible elements joining the diffuser and the luminary body.

#### Mechanical data

| Assembly         | mounted in module ceilings |
|------------------|----------------------------|
| Material         | steel sheet                |
| Color            | white                      |
| Diffuser         | SLM (laminated mat glass)  |
| Impact resistant | IK08                       |
| Dimensions [mm]  | 1196 x 596 x 67            |