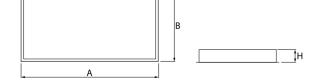

#### Mechanical data

| Assembly         | mounted in module ceilings |
|------------------|----------------------------|
| Material         | steel sheet                |
| Color            | white                      |
| Diffuser         | SLM (laminated mat glass)  |
| Impact resistant | IK08                       |
| Dimensions [mm]  | 1196 x 596 x 67            |