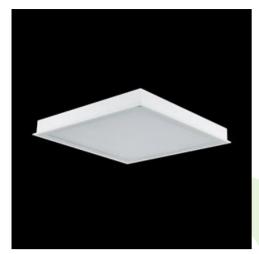

### **Description**

Luminary dedicated for the clean rooms of increased cleanliness class ISO 5-6. Luminary designed to module suspended ceilings, equipped with highly efficient LED panels. Luminary body made from steel sheet, powder coated in white. Its characteristic feature is lack of aluminum frame what allows to exclude the unwished-for contamination in clean rooms. There are no visible elements joining the diffuser and the luminary body.

#### Mechanical data

| Assembly         | mounted in module ceilings |
|------------------|----------------------------|
| Material         | steel sheet                |
| Color            | white                      |
| Diffuser         | SLM (laminated mat glass)  |
| Impact resistant | IK08                       |
| Dimensions [mm]  | 1196 x 596 x 67            |