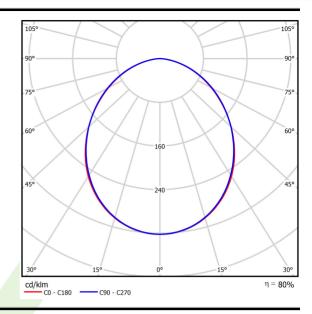

## Light and electrical data

| Light source                                                         | LED                                                            |
|----------------------------------------------------------------------|----------------------------------------------------------------|
| Luminous flux LED [lm]                                               | 7576                                                           |
| LED power [W]                                                        | 39,9                                                           |
| Luminaire luminous flux [lm]                                         | 6070                                                           |
| Power of luminaire [W]                                               | 43,1                                                           |
| Luminaire's light efficiency [lm/W]                                  | 140,8                                                          |
| Color of the light [K]                                               | 3000                                                           |
| CRI                                                                  | >80                                                            |
| SDCM (LED sources)                                                   | 3                                                              |
| Beam angle [°]                                                       | (C0-C180) / (C90-C270) - 100° / 100,2°                         |
| Protection against electric shock                                    | I                                                              |
| Protection degree                                                    | IP65                                                           |
|                                                                      |                                                                |
| Voltage                                                              | 220240 V, 5060 Hz                                              |
| Voltage Lifetime of LED sources [h]                                  | 220240 V, 5060 Hz<br>100000 (1) / 147000 (2)                   |
|                                                                      | ,                                                              |
| Lifetime of LED sources [h]                                          | 100000 (1) / 147000 (2)                                        |
| Lifetime of LED sources [h] Lx/By                                    | 100000 (1) / 147000 (2)<br>L80/B10 (1) / L70/B50 (2)           |
| Lifetime of LED sources [h]  Lx/By  Operating temperature range [°C] | 100000 (1) / 147000 (2)<br>L80/B10 (1) / L70/B50 (2)<br>5 ÷ 30 |

# A graph of light