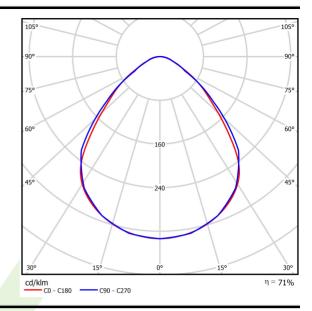

## Light and electrical data

| LED                                   |
|---------------------------------------|
| 18261                                 |
| 93,6                                  |
| 12974                                 |
| 100,5                                 |
| 129,1                                 |
| 4000                                  |
| >80                                   |
| 3                                     |
| (C0-C180) / (C90-C270) - 88° / 91,8°  |
| I                                     |
| IP65                                  |
| 220240 V, 5060 Hz                     |
| 100000 (1) / 147000 (2)               |
| L80/B10 (1) / L70/B50 (2)             |
| 5 ÷ 30                                |
| standard on/off (E)                   |
| >0,95                                 |
| 7 (B10), 12 (B16), 12 (C10), 19 (C16) |
|                                       |

# A graph of light