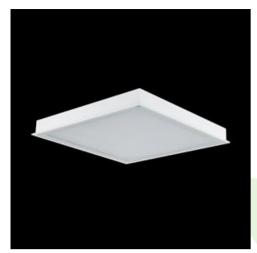

### **Description**

Luminary dedicated for the clean rooms of increased cleanliness class ISO 5-6. Luminary designed to module suspended ceilings, equipped with highly efficient LED panels. Luminary body made from steel sheet, powder coated in white. Its characteristic feature is lack of aluminum frame what allows to exclude the unwished-for contamination in clean rooms. There are no visible elements joining the diffuser and the luminary body.

#### Mechanical data

| Assembly         | mounted in module ceilings                                        |
|------------------|-------------------------------------------------------------------|
| Material         | steel sheet                                                       |
| Color            | white                                                             |
| Diffuser         | Micro-PRM SL (micro-prismatic diffuser PMMA with laminated glass) |
| Impact resistant | IK08                                                              |
| Dimensions [mm]  | 1196 x 596 x 67                                                   |