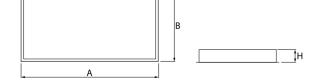

#### Mechanical data

| Assembly         | mounted in module ceilings                                        |
|------------------|-------------------------------------------------------------------|
| Material         | steel sheet                                                       |
| Color            | white                                                             |
| Diffuser         | Micro-PRM SL (micro-prismatic diffuser PMMA with laminated glass) |
| Impact resistant | IK08                                                              |
| Dimensions [mm]  | 1196 x 596 x 67                                                   |