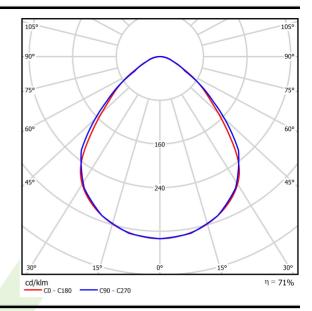

## Light and electrical data

| LED                                  |
|--------------------------------------|
| 7851                                 |
| 39,9                                 |
| 5578                                 |
| 43,1                                 |
| 129,4                                |
| 4000                                 |
| >80                                  |
| 3                                    |
| (C0-C180) / (C90-C270) - 88° / 91,8° |
| 1                                    |
| IP65                                 |
| 220240 V, 5060 Hz                    |
| 100000 (1) / 147000 (2)              |
| L80/B10 (1) / L70/B50 (2)            |
| 5 ÷ 30                               |
| standard on/off (E)                  |
| >0,95                                |
|                                      |
|                                      |

# A graph of light