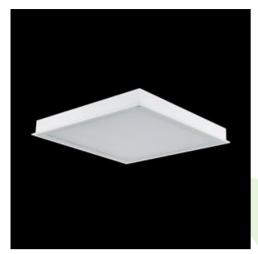

Product: AGAT CLEAN CLASS 5-6 NO FRAME LED 7800 MICRO-PRM SL E IP65 840 KRG3K / 1200X600

Index: 19.4102.2121.34

### **Description**

Luminary dedicated for the clean rooms of increased cleanliness class ISO 5-6. Luminary designed to module suspended ceilings, equipped with highly efficient LED panels. Luminary body made from steel sheet, powder coated in white. Its characteristic feature is lack of aluminum frame what allows to exclude the unwished-for contamination in clean rooms. There are no visible elements joining the diffuser and the luminary body.

#### **Product information**

Category Clean Class 3-9

Family AGAT CLEAN CLASS 5-6 NO FRAME LED

Name AGAT CLEAN CLASS 5-6 NO FRAME LED 7800 MICRO-PRM SL E

IP65 840 KRG3K / 1200X600

Index 19.4102.2121.34

#### Mechanical data

| Assembly         | mounted in module ceilings                                        |
|------------------|-------------------------------------------------------------------|
| Material         | steel sheet                                                       |
| Color            | white                                                             |
| Diffuser         | Micro-PRM SL (micro-prismatic diffuser PMMA with laminated glass) |
| Impact resistant | IK08                                                              |
| Dimensions [mm]  | 1196 x 596 x 67                                                   |