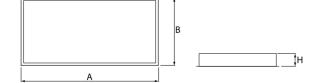

#### Mechanical data

| Assembly         | mounted in module ceilings                                        |
|------------------|-------------------------------------------------------------------|
| Material         | steel sheet                                                       |
| Color            | white                                                             |
| Diffuser         | Micro-PRM SL (micro-prismatic diffuser PMMA with laminated glass) |
| Impact resistant | IK08                                                              |
| Dimensions [mm]  | 1196 x 596 x 67                                                   |