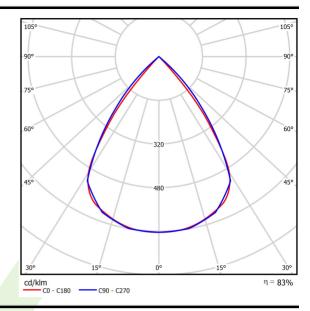

## Light and electrical data

| Light source                        | LED                                    |
|-------------------------------------|----------------------------------------|
| Luminous flux LED [lm]              | 4474                                   |
| LED power [W]                       | 22,6                                   |
| Luminaire luminous flux [lm]        | 3713                                   |
| Power of luminaire [W]              | 25,3                                   |
| Luminaire's light efficiency [lm/W] | 146,8                                  |
| Color of the light [K]              | 4000                                   |
| CRI                                 | >80                                    |
| SDCM (LED sources)                  | 3                                      |
| Beam angle [°]                      | (C0-C180) / (C90-C270) - 72,6° / 74,4° |
| Protection against electric shock   | II                                     |
| Protection degree                   | IP20                                   |
| Voltage                             | 220240 V, 5060 Hz                      |
| Lifetime of LED sources [h]         | 100000 (1) / 147000 (2)                |
| Lx/By                               | L80/B10 (1) / L70/B10 (2)              |
| Operating temperature range [°C]    | 5 ÷ 30                                 |
|                                     |                                        |
| Driver                              | DIM DALI (EDD)                         |
| Driver Power factor cos φ           | DIM DALI (EDD)<br>>0,95                |

# A graph of light