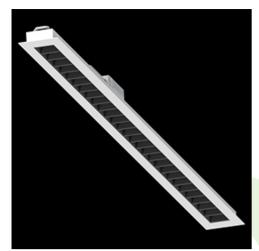

Product: DOMINO LOW UGR LED 4200 RASTER DAISY-BLACK-WIDE EDD 34 840 / 1196X75

Index: 19.4100.5223.34

### **Description**

LED luminary dedicated to be mounted on suspended modular ceilings or cardboard suspended ceilings (using mounting clips or adaptive frame). Equipped with highly efficient LED light sources. The Domino LOW UGR LED uses an antiglare louvre which reduces glare and directs light precisely. Housing made of steel sheet. Standard colour of the luminary is white. Significant diversity of the value of luminous flux. Colour rendering index CRI: 80.

#### Mechanical data

| Assembly           | mounted in module ceilings, as well as plasterboard ceilings |
|--------------------|--------------------------------------------------------------|
| Material           | steel sheet                                                  |
| Color              | RAL 9016 (white)                                             |
| Diffuser           | RASTER (anti-glare louvre)                                   |
| Impact resistant   | IK04                                                         |
| Weight [kg]        | 1,3                                                          |
| Dimensions [mm]    | 1196 x 75 x 50                                               |
| Mounting hole [mm] | 1175 x 65                                                    |