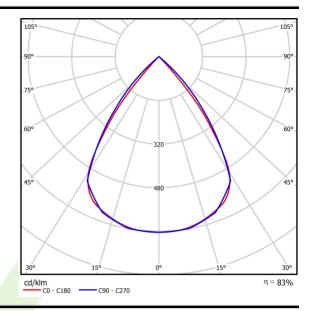

## Light and electrical data

| Light source                        | LED                                    |
|-------------------------------------|----------------------------------------|
| Luminous flux LED [lm]              | 4128                                   |
| LED power [W]                       | 22,6                                   |
| Luminaire luminous flux [lm]        | 3425                                   |
| Power of luminaire [W]              | 25,3                                   |
| Luminaire's light efficiency [lm/W] | 135,4                                  |
| Color of the light [K]              | 3000                                   |
| CRI                                 | >80                                    |
| SDCM (LED sources)                  | 3                                      |
| Beam angle [°]                      | (C0-C180) / (C90-C270) - 72,6° / 74,4° |
| Protection against electric shock   | II                                     |
| Protection degree                   | IP20                                   |
| Voltage                             | 220240 V, 5060 Hz                      |
| Lifetime of LED sources [h]         | 100000 (1) / 147000 (2)                |
| Lx/By                               | L80/B10 (1) / L70/B10 (2)              |
| Operating temperature range [°C]    | 5 ÷ 30                                 |
| Driver                              | DIM DALI (EDD)                         |
| Power factor cos φ                  | >0,95                                  |
| Circuit load capacity               | 50 (B10), 80 (B16), 61 (C10), 98 (C16) |
|                                     |                                        |

# A graph of light