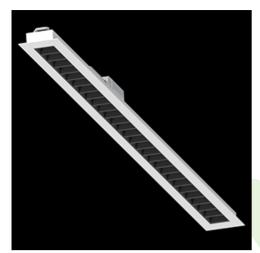

Product: DOMINO LOW UGR LED 4200 RASTER DAISY-BLACK-WIDE EDD 34 830 / 1196X75

Index: 19.4100.5213.34

### **Description**

LED luminary dedicated to be mounted on suspended modular ceilings or cardboard suspended ceilings (using mounting clips or adaptive frame). Equipped with highly efficient LED light sources. The Domino LOW UGR LED uses an antiglare louvre which reduces glare and directs light precisely. Housing made of steel sheet. Standard colour of the luminary is white. Significant diversity of the value of luminous flux. Colour rendering index CRI: 80.

#### Mechanical data

| Assembly           | mounted in module ceilings, as well as plasterboard ceilings |
|--------------------|--------------------------------------------------------------|
| Material           | steel sheet                                                  |
| Color              | RAL 9016 (white)                                             |
| Diffuser           | RASTER (anti-glare louvre)                                   |
| Impact resistant   | IK04                                                         |
| Dimensions [mm]    | 1196 x 75 x 50                                               |
| Mounting hole [mm] | 1175 x 65                                                    |