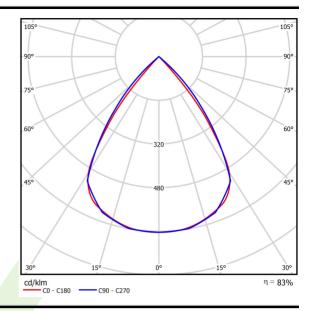

## Light and electrical data

| Light source                        | LED                                    |
|-------------------------------------|----------------------------------------|
| Luminous flux LED [lm]              | 4128                                   |
| LED power [W]                       | 22,6                                   |
| Luminaire luminous flux [lm]        | 3425                                   |
| Power of luminaire [W]              | 25,3                                   |
| Luminaire's light efficiency [lm/W] | 135,4                                  |
| Color of the light [K]              | 3000                                   |
| CRI                                 | >80                                    |
| SDCM (LED sources)                  | 3                                      |
| Beam angle [°]                      | (C0-C180) / (C90-C270) - 72,6° / 74,4° |
| Protection against electric shock   | II                                     |
| Protection degree                   | IP20                                   |
| Voltage                             | 220240 V, 5060 Hz                      |
| Lifetime of LED sources [h]         | 100000 (1) / 147000 (2)                |
| Lx/By                               | L80/B10 (1) / L70/B10 (2)              |
| Operating temperature range [°C]    | 5 ÷ 30                                 |
| Driver                              | standard on/off (E)                    |
| Power factor cos φ                  | >0,95                                  |
| Circuit load capacity               | 31 (B10), 49 (B16), 51 (C10), 82 (C16) |
|                                     |                                        |

# A graph of light