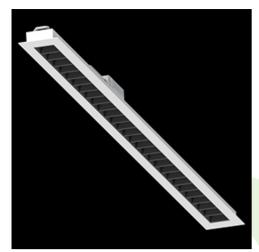

### **Description**

LED luminary dedicated to be mounted on suspended modular ceilings or cardboard suspended ceilings (using mounting clips or adaptive frame). Equipped with highly efficient LED light sources. The Domino LOW UGR LED uses an antiglare louvre which reduces glare and directs light precisely. Housing made of steel sheet. Standard colour of the luminary is white. Significant diversity of the value of luminous flux. Colour rendering index CRI: 80.

#### Mechanical data

| Assembly           | mounted in module ceilings, as well as plasterboard ceilings |
|--------------------|--------------------------------------------------------------|
| Material           | steel sheet                                                  |
| Color              | RAL 9016 (white)                                             |
| Diffuser           | RASTER (anti-glare louvre)                                   |
| Impact resistant   | IK04                                                         |
| Dimensions [mm]    | 1196 x 75 x 50                                               |
| Mounting hole [mm] | 1175 x 65                                                    |