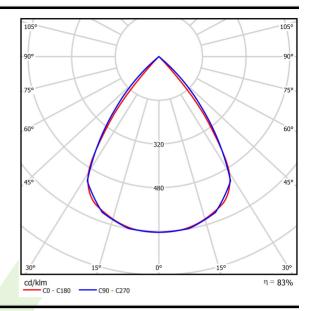

## Light and electrical data

| Light source                        | LED                                       |
|-------------------------------------|-------------------------------------------|
| Luminous flux LED [lm]              | 2236,7                                    |
| LED power [W]                       | 11,3                                      |
| Luminaire luminous flux [lm]        | 1856                                      |
| Power of luminaire [W]              | 12,7                                      |
| Luminaire's light efficiency [lm/W] | 146,1                                     |
| Color of the light [K]              | 4000                                      |
| CRI                                 | >80                                       |
| SDCM (LED sources)                  | 3                                         |
| Beam angle [°]                      | (C0-C180) / (C90-C270) - 72,6° / 74,4°    |
| Protection against electric shock   | II                                        |
| Protection degree                   | IP20                                      |
| Voltage                             | 220240 V, 5060 Hz                         |
| Lifetime of LED sources [h]         | 100000 (1) / 147000 (2)                   |
| Lx/By                               | L80/B10 (1) / L70/B10 (2)                 |
| Operating temperature range [°C]    | 5 ÷ 30                                    |
| Driver                              | DIM DALI (EDD)                            |
| Power factor cos φ                  | >0,95                                     |
| Circuit load capacity               | 80 (B10), 130 (B16), 100 (C10), 160 (C16) |

# A graph of light