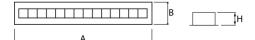

#### Mechanical data

| Assembly           | mounted in module ceilings, as well as plasterboard ceilings |
|--------------------|--------------------------------------------------------------|
| Material           | steel sheet                                                  |
| Color              | RAL 9016 (white)                                             |
| Diffuser           | RASTER (anti-glare louvre)                                   |
| Impact resistant   | IK04                                                         |
| Weight [kg]        | 0,7                                                          |
| Dimensions [mm]    | 596 x 75 x 50                                                |
| Mounting hole [mm] | 575 x 65                                                     |
|                    |                                                              |