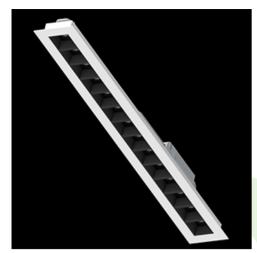

Product: DOMINO LOW UGR LED 2100 RASTER DAISY-BLACK-WIDE EDD 34 840 / 596X75

Index: 19.4100.2123.34

### **Description**

LED luminary dedicated to be mounted on suspended modular ceilings or cardboard suspended ceilings (using mounting clips or adaptive frame). Equipped with highly efficient LED light sources. The Domino LOW UGR LED uses an antiglare louvre which reduces glare and directs light precisely. Housing made of steel sheet. Standard colour of the luminary is white. Significant diversity of the value of luminous flux. Colour rendering index CRI: 80.

#### Mechanical data

| Assembly           | mounted in module ceilings, as well as plasterboard ceilings |
|--------------------|--------------------------------------------------------------|
| Material           | steel sheet                                                  |
| Color              | RAL 9016 (white)                                             |
| Diffuser           | RASTER (anti-glare louvre)                                   |
| Impact resistant   | IK04                                                         |
| Weight [kg]        | 0,7                                                          |
| Dimensions [mm]    | 596 x 75 x 50                                                |
| Mounting hole [mm] | 575 x 65                                                     |
|                    |                                                              |