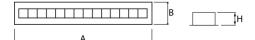

#### Mechanical data

| Assembly           | mounted in module ceilings, as well as plasterboard ceilings |
|--------------------|--------------------------------------------------------------|
| Material           | steel sheet                                                  |
| Color              | RAL 9016 (white)                                             |
| Diffuser           | RASTER (anti-glare louvre)                                   |
| Impact resistant   | IK04                                                         |
| Weight [kg]        | 1                                                            |
| Dimensions [mm]    | 596 x 75 x 50                                                |
| Mounting hole [mm] | 575 x 65                                                     |