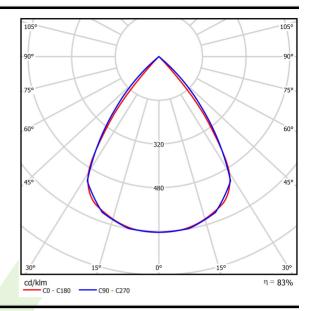

## Light and electrical data

| Light source                        | LED                                     |
|-------------------------------------|-----------------------------------------|
| Luminous flux LED [lm]              | 2236,7                                  |
| LED power [W]                       | 11,3                                    |
| Luminaire luminous flux [lm]        | 1856                                    |
| Power of luminaire [W]              | 12,7                                    |
| Luminaire's light efficiency [lm/W] | 146,1                                   |
| Color of the light [K]              | 4000                                    |
| CRI                                 | >80                                     |
| SDCM (LED sources)                  | 3                                       |
| Beam angle [°]                      | (C0-C180) / (C90-C270) - 72,6° / 74,4°  |
| Protection against electric shock   | II                                      |
| Protection degree                   | IP20                                    |
| Voltage                             | 220240 V, 5060 Hz                       |
| Lifetime of LED sources [h]         | 100000 (1) / 147000 (2)                 |
| Lx/By                               | L80/B10 (1) / L70/B10 (2)               |
| Operating temperature range [°C]    | 5 ÷ 30                                  |
| Driver                              | standard on/off (E)                     |
| Power factor cos φ                  | >0,95                                   |
| Circuit load capacity               | 40 (B10), 60 (B16), 64 (C10), 102 (C16) |

# A graph of light