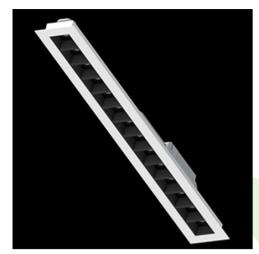

### **Description**

LED luminary dedicated to be mounted on suspended modular ceilings or cardboard suspended ceilings (using mounting clips or adaptive frame). Equipped with highly efficient LED light sources. The Domino LOW UGR LED uses an antiglare louvre which reduces glare and directs light precisely. Housing made of steel sheet. Standard colour of the luminary is white. Significant diversity of the value of luminous flux. Colour rendering index CRI: 80.

#### Mechanical data

| Assembly           | mounted in module ceilings, as well as plasterboard ceilings |
|--------------------|--------------------------------------------------------------|
| Material           | steel sheet                                                  |
| Color              | RAL 9016 (white)                                             |
| Diffuser           | RASTER (anti-glare louvre)                                   |
| Impact resistant   | IK04                                                         |
| Weight [kg]        | 1                                                            |
| Dimensions [mm]    | 596 x 75 x 50                                                |
| Mounting hole [mm] | 575 x 65                                                     |