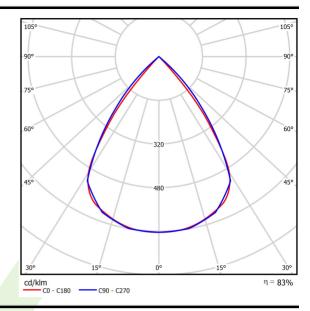

## Light and electrical data

| Light source                        | LED                                       |
|-------------------------------------|-------------------------------------------|
| Luminous flux LED [lm]              | 2064,3                                    |
| LED power [W]                       | 11,3                                      |
| Luminaire luminous flux [lm]        | 1713                                      |
| Power of luminaire [W]              | 12,7                                      |
| Luminaire's light efficiency [lm/W] | 134,9                                     |
| Color of the light [K]              | 3000                                      |
| CRI                                 | >80                                       |
| SDCM (LED sources)                  | 3                                         |
| Beam angle [°]                      | (C0-C180) / (C90-C270) - 72,6° / 74,4°    |
| Protection against electric shock   | II                                        |
| Protection degree                   | IP20                                      |
| Voltage                             | 220240 V, 5060 Hz                         |
| Lifetime of LED sources [h]         | 100000 (1) / 147000 (2)                   |
| Lx/By                               | L80/B10 (1) / L70/B10 (2)                 |
| Operating temperature range [°C]    | 5 ÷ 30                                    |
| Driver                              | DIM DALI (EDD)                            |
| Power factor cos φ                  | >0,95                                     |
| Circuit load capacity               | 80 (B10), 130 (B16), 100 (C10), 160 (C16) |

# A graph of light