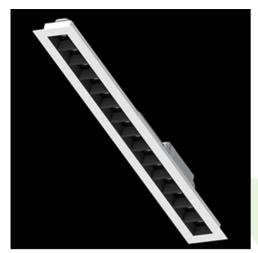

### **Description**

LED luminary dedicated to be mounted on suspended modular ceilings or cardboard suspended ceilings (using mounting clips or adaptive frame). Equipped with highly efficient LED light sources. The Domino LOW UGR LED uses an antiglare louvre which reduces glare and directs light precisely. Housing made of steel sheet. Standard colour of the luminary is white. Significant diversity of the value of luminous flux. Colour rendering index CRI: 80.

#### Mechanical data

| Assembly           | mounted in module ceilings, as well as plasterboard ceilings |
|--------------------|--------------------------------------------------------------|
| Material           | steel sheet                                                  |
| Color              | RAL 9016 (white)                                             |
| Diffuser           | RASTER (anti-glare louvre)                                   |
| Impact resistant   | IK04                                                         |
| Dimensions [mm]    | 596 x 75 x 50                                                |
| Mounting hole [mm] | 575 x 65                                                     |