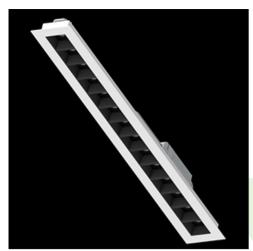

Product: DOMINO LOW UGR LED 2100 RASTER DAISY-BLACK-WIDE E 34 830 / 596X75

Index: 19.4100.2111.34

## **Description**

LED luminary dedicated to be mounted on suspended modular ceilings or cardboard suspended ceilings (using mounting clips or adaptive frame). Equipped with highly efficient LED light sources. The Domino LOW UGR LED uses an antiglare louvre which reduces glare and directs light precisely. Housing made of steel sheet. Standard colour of the luminary is white. Significant diversity of the value of luminous flux. Colour rendering index CRI: 80.

#### Mechanical data

| Assembly           | mounted in module ceilings, as well as plasterboard ceilings |
|--------------------|--------------------------------------------------------------|
| Material           | steel sheet                                                  |
| Color              | RAL 9016 (white)                                             |
| Diffuser           | RASTER (anti-glare louvre)                                   |
| Impact resistant   | IK04                                                         |
| Dimensions [mm]    | 596 x 75 x 50                                                |
| Mounting hole [mm] | 575 x 65                                                     |