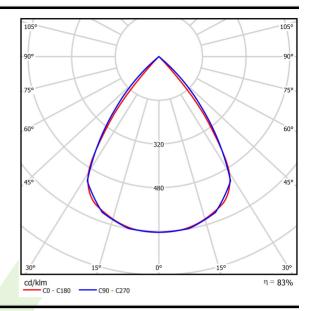

# Light and electrical data

| LED                                    |
|----------------------------------------|
| 2064,3                                 |
| 11,3                                   |
| 1713                                   |
| 12,7                                   |
| 134,9                                  |
| 3000                                   |
| >80                                    |
| 3                                      |
| (C0-C180) / (C90-C270) - 72,6° / 74,4° |
| II                                     |
| IP20                                   |
| 220240 V, 5060 Hz                      |
| 100000 (1) / 147000 (2)                |
| L80/B10 (1) / L70/B10 (2)              |
| 5 ÷ 30                                 |
| standard on/off (E)                    |
| >0,95                                  |
| 5,55                                   |
|                                        |

# A graph of light