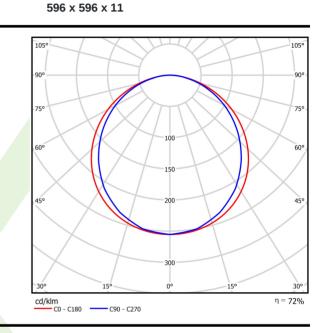

|  | Luminaire luminous flux [lm]              | 5696                                        |
|--|-------------------------------------------|---------------------------------------------|
|  | Power of luminaire [W]                    | 77                                          |
|  | Luminaire's light efficiency [lm/W]       | 74                                          |
|  | Color of the light [K]                    | 4000                                        |
|  | CRI                                       | >90                                         |
|  | SDCM (LED sources)                        | 3                                           |
|  | Beam angle [°]                            | (C0-C180) / (C90-C270) - 115,4° /<br>107,6° |
|  | Photobiological risk class (IEC/EN 62471) | RG0                                         |
|  | Protection against electric shock         | II                                          |
|  | Protection degree                         | IP20/54                                     |
|  | Voltage                                   | 220240 V, 5060 Hz                           |
|  | Lifetime of LED sources [h]               | 70000 (1) / 56000 (2)                       |
|  | Lx/By                                     | L70/B10 (1) / L80/B10 (2)                   |
|  | Operating temperature range [°C]          | 5 ÷ 30                                      |
|  | Driver                                    | DIM DALI (EDD)                              |
|  | Power factor cos φ                        | >0,95                                       |
|  | Circuit load capacity                     | 12 (B10), 20 (B16), 20 (C10), 32 (C16)      |

# A graph of light