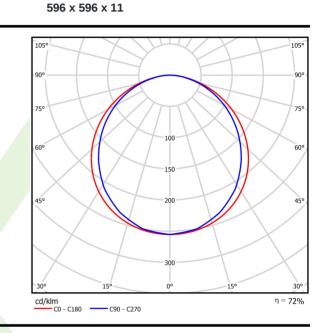

| Light source                              | LED                                         |
|-------------------------------------------|---------------------------------------------|
| Luminous flux LED [lm]                    | 7868                                        |
| LED power [W]                             | 65                                          |
| Luminaire luminous flux [lm]              | 5696                                        |
| Power of luminaire [W]                    | 77                                          |
| Luminaire's light efficiency [lm/W]       | 74                                          |
| Color of the light [K]                    | 4000                                        |
| CRI                                       | >90                                         |
| SDCM (LED sources)                        | 3                                           |
| Beam angle [°]                            | (C0-C180) / (C90-C270) - 115,4° /<br>107,6° |
| Photobiological risk class (IEC/EN 62471) | RG0                                         |
| Protection against electric shock         | II                                          |
| Protection degree                         | IP20/54                                     |
| Voltage                                   | 220240 V, 5060 Hz                           |
| Lifetime of LED sources [h]               | 70000 (1) / 56000 (2)                       |
| Lx/By                                     | L70/B10 (1) / L80/B10 (2)                   |
| Operating temperature range [°C]          | 5 ÷ 30                                      |
| Driver                                    | standard on/off (E)                         |
| Power factor $\cos \phi$                  | >0,95                                       |
| Circuit load capacity                     | 22 (B10), 35 (B16), 37 (C10), 59 (C16)      |
|                                           |                                             |

# A graph of light