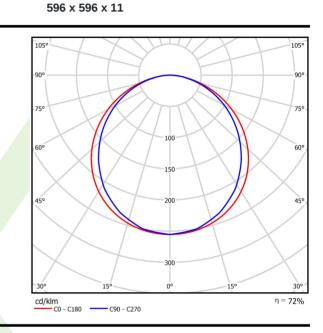

RG0

Ш

(C0-C180) / (C90-C270) - 115,4° /

20 (B10), 30 (B16), 33 (C10), 53 (C16)

| Product information       | Category                                                      | Recessed luminaires                                                                                                                                                                                                                                                                                                                                                                                                                                                                                                                                                                                                                                                                                                                                                                                                                                                                                                                                                                                                                                                                                                                                                                                                                                                                                                                                                                                                                                                                                                                                                                                                                                                                                                                                                                                                                                                                                                                                                                                                                                                                                    |
|---------------------------|---------------------------------------------------------------|--------------------------------------------------------------------------------------------------------------------------------------------------------------------------------------------------------------------------------------------------------------------------------------------------------------------------------------------------------------------------------------------------------------------------------------------------------------------------------------------------------------------------------------------------------------------------------------------------------------------------------------------------------------------------------------------------------------------------------------------------------------------------------------------------------------------------------------------------------------------------------------------------------------------------------------------------------------------------------------------------------------------------------------------------------------------------------------------------------------------------------------------------------------------------------------------------------------------------------------------------------------------------------------------------------------------------------------------------------------------------------------------------------------------------------------------------------------------------------------------------------------------------------------------------------------------------------------------------------------------------------------------------------------------------------------------------------------------------------------------------------------------------------------------------------------------------------------------------------------------------------------------------------------------------------------------------------------------------------------------------------------------------------------------------------------------------------------------------------|
|                           | Family                                                        | EUROPANEL LED                                                                                                                                                                                                                                                                                                                                                                                                                                                                                                                                                                                                                                                                                                                                                                                                                                                                                                                                                                                                                                                                                                                                                                                                                                                                                                                                                                                                                                                                                                                                                                                                                                                                                                                                                                                                                                                                                                                                                                                                                                                                                          |
|                           | Name                                                          | EUROPANEL LED 5800 PLX E 34 IP20/54 840                                                                                                                                                                                                                                                                                                                                                                                                                                                                                                                                                                                                                                                                                                                                                                                                                                                                                                                                                                                                                                                                                                                                                                                                                                                                                                                                                                                                                                                                                                                                                                                                                                                                                                                                                                                                                                                                                                                                                                                                                                                                |
|                           | Index                                                         | 19.4099.6321.34                                                                                                                                                                                                                                                                                                                                                                                                                                                                                                                                                                                                                                                                                                                                                                                                                                                                                                                                                                                                                                                                                                                                                                                                                                                                                                                                                                                                                                                                                                                                                                                                                                                                                                                                                                                                                                                                                                                                                                                                                                                                                        |
|                           |                                                               |                                                                                                                                                                                                                                                                                                                                                                                                                                                                                                                                                                                                                                                                                                                                                                                                                                                                                                                                                                                                                                                                                                                                                                                                                                                                                                                                                                                                                                                                                                                                                                                                                                                                                                                                                                                                                                                                                                                                                                                                                                                                                                        |
| Light and electrical data |                                                               |                                                                                                                                                                                                                                                                                                                                                                                                                                                                                                                                                                                                                                                                                                                                                                                                                                                                                                                                                                                                                                                                                                                                                                                                                                                                                                                                                                                                                                                                                                                                                                                                                                                                                                                                                                                                                                                                                                                                                                                                                                                                                                        |
| Light and electrical data | Light source                                                  | e LED                                                                                                                                                                                                                                                                                                                                                                                                                                                                                                                                                                                                                                                                                                                                                                                                                                                                                                                                                                                                                                                                                                                                                                                                                                                                                                                                                                                                                                                                                                                                                                                                                                                                                                                                                                                                                                                                                                                                                                                                                                                                                                  |
| Light and electrical data | Light source                                                  |                                                                                                                                                                                                                                                                                                                                                                                                                                                                                                                                                                                                                                                                                                                                                                                                                                                                                                                                                                                                                                                                                                                                                                                                                                                                                                                                                                                                                                                                                                                                                                                                                                                                                                                                                                                                                                                                                                                                                                                                                                                                                                        |
| Light and electrical data | Ő                                                             | ux LED [lm] 6508                                                                                                                                                                                                                                                                                                                                                                                                                                                                                                                                                                                                                                                                                                                                                                                                                                                                                                                                                                                                                                                                                                                                                                                                                                                                                                                                                                                                                                                                                                                                                                                                                                                                                                                                                                                                                                                                                                                                                                                                                                                                                       |
| Light and electrical data | Luminous flu<br>LED power [\                                  | ux LED [lm] 6508                                                                                                                                                                                                                                                                                                                                                                                                                                                                                                                                                                                                                                                                                                                                                                                                                                                                                                                                                                                                                                                                                                                                                                                                                                                                                                                                                                                                                                                                                                                                                                                                                                                                                                                                                                                                                                                                                                                                                                                                                                                                                       |
| Light and electrical data | Luminous flu<br>LED power [\                                  | ux LED [lm] 6508   [W] 40,5   uminous flux [lm] 4712                                                                                                                                                                                                                                                                                                                                                                                                                                                                                                                                                                                                                                                                                                                                                                                                                                                                                                                                                                                                                                                                                                                                                                                                                                                                                                                                                                                                                                                                                                                                                                                                                                                                                                                                                                                                                                                                                                                                                                                                                                                   |
| Light and electrical data | Luminous flu<br>LED power [\<br>Luminaire lun<br>Power of lum | ux LED [lm] 6508   [W] 40,5   uminous flux [lm] 4712                                                                                                                                                                                                                                                                                                                                                                                                                                                                                                                                                                                                                                                                                                                                                                                                                                                                                                                                                                                                                                                                                                                                                                                                                                                                                                                                                                                                                                                                                                                                                                                                                                                                                                                                                                                                                                                                                                                                                                                                                                                   |
| Light and electrical data | Luminous flu<br>LED power [\<br>Luminaire lun<br>Power of lum | Image: Second |

SDCM (LED sources)

Photobiological risk class (IEC/EN

Protection against electric shock

Operating temperature range [°C]

Lifetime of LED sources [h]

Beam angle [°]

Protection degree

Power factor  $\cos \phi$ 