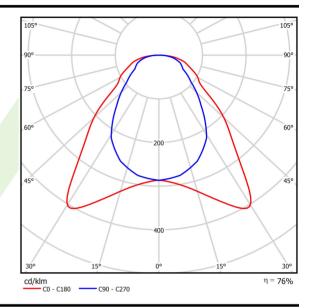

## Light and electrical data

| Light source                              | LED                                       |
|-------------------------------------------|-------------------------------------------|
| Luminous flux LED [lm]                    | 7868                                      |
| LED power [W]                             | 65                                        |
| Luminaire luminous flux [lm]              | 5956                                      |
| Power of luminaire [W]                    | 77                                        |
| Luminaire's light efficiency [lm/W]       | 77,4                                      |
| Color of the light [K]                    | 4000                                      |
| CRI                                       | >90                                       |
| SDCM (LED sources)                        | 3                                         |
| Beam angle [°]                            | (C0-C180) / (C90-C270) - 93° / 82,6°      |
| Photobiological risk class (IEC/EN 62471) | RG0                                       |
| Protection against electric shock         | II                                        |
| Protection degree                         | IP20/54                                   |
| Voltage                                   | 220240 V, 5060 Hz                         |
| Lifetime of LED sources [h]               | 70000 (1) / 56000 (2)                     |
| Lx/By                                     | L70/B10 (1) / L80/B10 (2)                 |
| Operating temperature range [°C]          | 5 ÷ 30                                    |
| Driver                                    | DIM DALI (EDD)                            |
| Power factor cos φ                        | >0,95                                     |
| Circuit load capacity                     | 12 (B10), 20 (B16), 20 (C10), 32<br>(C16) |

# A graph of light