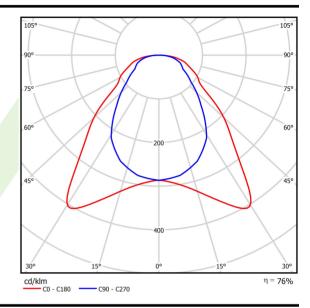

## Light and electrical data

| Light source                              | LED                                       |
|-------------------------------------------|-------------------------------------------|
| Luminous flux LED [lm]                    | 7868                                      |
| LED power [W]                             | 65                                        |
| Luminaire luminous flux [lm]              | 5956                                      |
| Power of luminaire [W]                    | 77                                        |
| Luminaire's light efficiency [lm/W]       | 77,4                                      |
| Color of the light [K]                    | 4000                                      |
| CRI                                       | >90                                       |
| SDCM (LED sources)                        | 3                                         |
| Beam angle [°]                            | (C0-C180) / (C90-C270) - 93° / 82,6°      |
| Photobiological risk class (IEC/EN 62471) | RG0                                       |
| Protection against electric shock         | II                                        |
| Protection degree                         | IP20/54                                   |
| Voltage                                   | 220240 V, 5060 Hz                         |
| Lifetime of LED sources [h]               | 70000 (1) / 56000 (2)                     |
| Lx/By                                     | L70/B10 (1) / L80/B10 (2)                 |
| Operating temperature range [°C]          | 5 ÷ 30                                    |
| Driver                                    | standard on/off (E)                       |
| Power factor cos φ                        | >0,95                                     |
| Circuit load capacity                     | 22 (B10), 35 (B16), 37 (C10), 59<br>(C16) |

# A graph of light