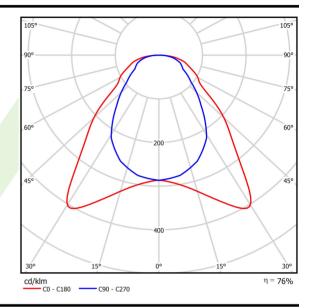

## Light and electrical data

| Light source                              | LED                                       |
|-------------------------------------------|-------------------------------------------|
| Luminous flux LED [lm]                    | 6508                                      |
| LED power [W]                             | 40,5                                      |
| Luminaire luminous flux [lm]              | 4927                                      |
| Power of luminaire [W]                    | 45,6                                      |
| Luminaire's light efficiency [lm/W]       | 108                                       |
| Color of the light [K]                    | 4000                                      |
| CRI                                       | >80                                       |
| SDCM (LED sources)                        | 3                                         |
| Beam angle [°]                            | (C0-C180) / (C90-C270) - 93° / 82,6°      |
| Photobiological risk class (IEC/EN 62471) | RG0                                       |
| Protection against electric shock         | II                                        |
| Protection degree                         | IP20/54                                   |
| Voltage                                   | 220240 V, 5060 Hz                         |
| Lifetime of LED sources [h]               | 63000 (1) / 53000 (2)                     |
| Lx/By                                     | L70/B50 (1) / L80/B10 (2)                 |
| Operating temperature range [°C]          | 5 ÷ 30                                    |
| Driver                                    | standard on/off (E)                       |
| Power factor $\cos \phi$                  | >0,95                                     |
| Circuit load capacity                     | 20 (B10), 30 (B16), 33 (C10), 53<br>(C16) |