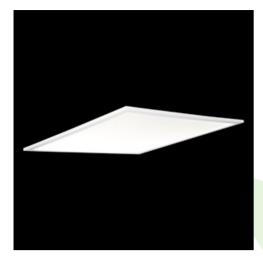

Product: EUROPANEL LED 5800 MICRO-PRM E 34 IP20/54 840

Index: 19.4099.5321.34

### **Description**

Modern LED panel for installation in suspended ceilings or directly on the ceiling. Equipped with the highly efficient LED sources. Luminary body made from aluminum. PMMA opal diffuser. Colour of luminary - white. Luminary dedicated for the public use structure like offices, conference rooms, classrooms, lecture halls etc.

#### **Product information**

| Category | Recessed luminaires                           |
|----------|-----------------------------------------------|
| Family   | EUROPANEL LED                                 |
| Name     | EUROPANEL LED 5800 MICRO-PRM E 34 IP20/54 840 |
| Index    | 19.4099.5321.34                               |