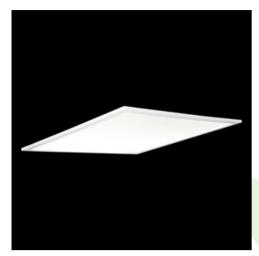

## **Description**

Modern LED panel for installation in suspended ceilings or directly on the ceiling. Equipped with the highly efficient LED sources. Luminary body made from aluminum. PMMA opal diffuser. Colour of luminary - white. Luminary dedicated for the public use structure like offices, conference rooms, classrooms, lecture halls etc.

#### Mechanical data

| Assembly         | mounted in module ceilings, plasterboard ceilings or directly on the ceiling |
|------------------|------------------------------------------------------------------------------|
| Material         | aluminum                                                                     |
| Color            | RAL 9016 (white)                                                             |
| Diffuser         | PLX (PMMA opal)                                                              |
| Impact resistant | IK04                                                                         |
| Weight [kg]      | 3,61                                                                         |
| Dimensions [mm]  | 596 x 596 x 11                                                               |