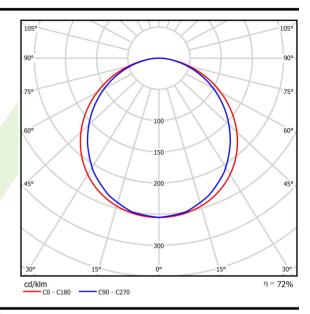

## Light and electrical data

| Light source                              | LED                                         |
|-------------------------------------------|---------------------------------------------|
| Luminous flux LED [lm]                    | 5095                                        |
| LED power [W]                             | 27                                          |
| Luminaire luminous flux [lm]              | 3689                                        |
| Power of luminaire [W]                    | 29,3                                        |
| Luminaire's light efficiency [lm/W]       | 125,9                                       |
| Color of the light [K]                    | 4000                                        |
| CRI                                       | >80                                         |
| SDCM (LED sources)                        | 3                                           |
| Beam angle [°]                            | (C0-C180) / (C90-C270) - 115,4° /<br>107,6° |
| Photobiological risk class (IEC/EN 62471) | RG0                                         |
| Protection against electric shock         | II                                          |
| Protection degree                         | IP20/44                                     |
| Voltage                                   | 220240 V, 5060 Hz                           |
| Lifetime of LED sources [h]               | 63000 (1) / 53000 (2)                       |
| Lx/By                                     | L70/B50 (1) / L80/B10 (2)                   |
| Operating temperature range [°C]          | 5 ÷ 30                                      |
| Driver                                    | standard on/off (E)                         |
| Power factor cos φ                        | >0,95                                       |
| Circuit load capacity                     | 39 (B10), 62 (B16), 65 (C10), 104<br>(C16)  |

# A graph of light